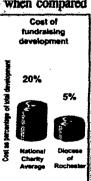

The diocese is extremely proud to report that 90 cents of every dollar spent go directly to providing programs in a wide range of ministries:

Another measure of the diocese's efficiency with your gifts is the ratio of funds raised to fundraising expense. During the 2000 - 2001 fiscal year, the diocese raised \$9.6 million through the Thanks Giving Appeal and other sources of gift income while spending only \$0.5 million for fundraising, or 5 cents for each dollar raised. This in an outstanding result when compared

to many other charities across the county that can typically spend 20-30 cents of each dollar raised for fund raising expenses.