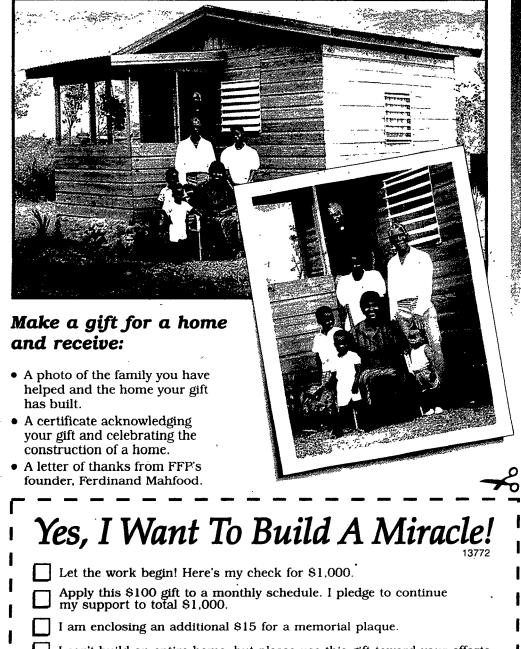

## Make This Miracle A Reality!

Since 1982, Food For The Poor has answered Christ's call to help the needy by supplying more than \$185 million in basic goods to the impoverished people of Haiti, Jamaica and other Caribbean countries. Through this ministry, nearly 5,000 simple homes have been built for the poorest of God's poor — all thanks to individual sponsors like you.

The process is simple. Food For The Poor works through local clergy to locate the neediest people. With your gift, lumber and supplies are then purchased and sent to the impoverished area. There, the home is constructed using local labor, including help from the recipient family when possible. A basic stove and beds also are provided by FFP.

It's a big day when a home is completed. The whole community often gathers to give thanks to God. Hymns of praise mingle with grateful tears. This is truly a dedication of joy! A poor family's prayers have been answered!