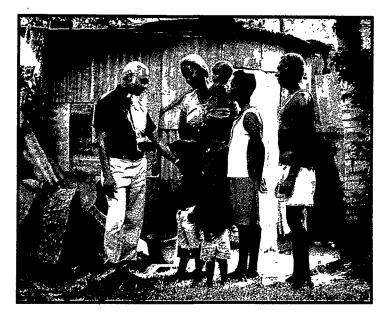

The process is simple. Food For The Poor works through local clergy to locate the neediest people. With your gift, lumber and supplies are then purchased and sent to the impoverished area. There, the home is constructed using local labor, including help from the recipient family when possible. A basic stove and beds also are provided by FFP.

It's a big day when a home is completed. The whole community often gathers to give thanks to God. Hymns of praise mingle with grateful tears. This is truly a dedication of joy! A poor family's prayers have been answered!

For poor families in the Caribbean countries, the shelter of even a simple wooden house is forever out of reach. Instead, they sleep in cardboard boxes and tin hovels. What little money a family earns will barely pay for a meager supply of food. Stripped of their human dignity, they lose any sense of hope. In despair, these poor cry out to God for a miracle — a miracle you have the power to fulfill.