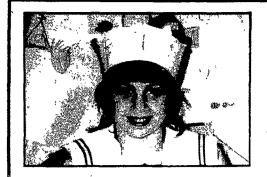

### **American salute**

Kim DiGioranni, a kindergartner at Christ the King School in Irondeqoit, participates in the school's "Celebrate America Social Studies Fair and Pageant" April 30. The idea for the event came from resource teacher Christine Smith.