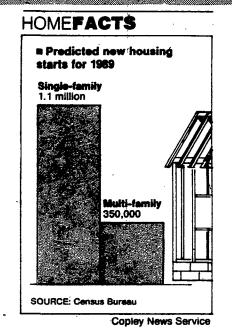

s or single-color wall-to-wall car-

**WOOD REPLACEMENT** 

WINDOWS

Porch & Garage

Insulated Glass

• Tilt In Cleaning

•Up To 3ft x 5ft

. Security Sash Lock

-Completely

Installed

peting. Check for pastel or natural cotton dhurries, 20 by 40 inches and synthetic Orientals, 32 by 52 inches or 24 by 40 inches.

Baskets for magazines, soaps, shells, mail and kitchen utensils add a decorator touch to rooms. Look for an affordable selection.

Mirrors open up rooms and are functional as well as elegant. Five-and-dimes are a great resource for wall and door mirrors.

Please patronize our advertisers

NUPRIME W VINYL

Replacement

WINDOWS

completely installed

**Sale \$279** 

Prime Insulated

Insulated Glass

cleaning
• Screen Included

Up to 115 United

Inches

• Both sashes tilt in for





KNOWING YOUR
PROTECTED WITH
A HOME SECURITY
SYSTEM FROM
HOME TECH
SERVICES.

## FEATURES INCLUDE

- Electronically Supervised System
- Programmable Zone Protection
- Wireless Operation
- Portable, Expandable System
- Medical Alert Option
- Optional Monitoring
- 5 Year Warranty

For more information and a brochure about our state-of-the-art security system call or send in the coupon below.

WE ALSO INSTALL OUTDOOR SECURITY LIGHTS WITH BUILT IN MOTION DETECTIORS. CALL AND ASK ABOUT OUR "MIGHT OWL."



Serving Rochester and surrounding counties

Bus. **716-624-3726** Home **315-483-2146** 

 Yes, I'd like more information about your state-of-the-art home security system.
 Name

Address

City\_\_\_\_

State\_\_\_ Zip

## **HOME TECH SERVICES**

5546 VanLare Rd. Williamson, New York 14589