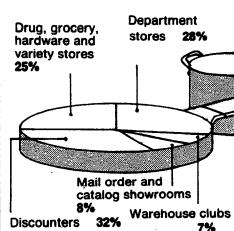

## Santiago Tree and Landscape

**SOURCE: National Housewares** 

**Manufacturers Association** 

(Formerly Culver Ridge Tree Service)

238-6346 • 244-8160

Specializing in tree trimming, branches, topping, cable bracing, ornamental pruning, tree removal, as well as spring clean ups and landscaping.