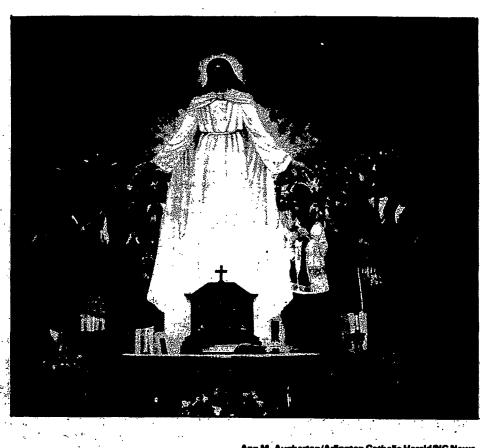

At that point, the proposal will need the support of two-thirds of each house for final approval.

Ann M. Augherton/Arlington Catholic Herald/NC News MURAL FOR MARTYRS — A multitude of Vietnamese martyrs are united with Christ in a mural behind the altar at Vietnamese Martyrs Parish in Anington, Va. Pope John Paul II canonized 117 Vietnamese martyrs June 19 during ceremonies at the Vatican.