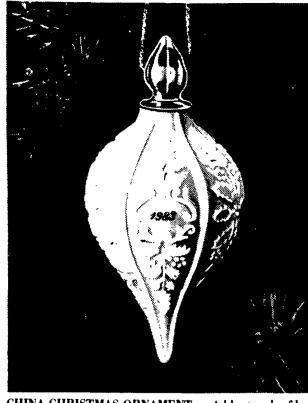

#### Trim the tree with china

CHINA CHRISTMAS ORNAMENT - Add a touch of holiday beauty to your tree with this china Christmas ornament by Lenox. The 1983 ornament, which is part of a limited edition annual series, is handcrafted with a sculptured holly motif and is topped with 24-karat gold finial. The year 1983 also appears in 24-karat gold. A gold-colored cord is looped through the top finial for secure hanging on a tree. The 53/41 ornament comes beautifully gift-boxed in gold and red, and makes a lovely choice for holiday gift-giving.