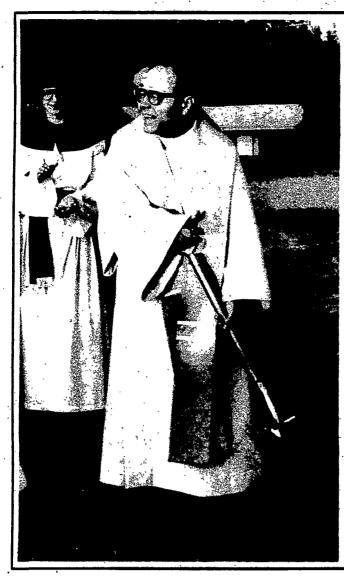

#### **New Church**

Bishop Matthew H. Clark, above, was on hand to bless the site for St. Rita's new church at groundbreaking ceremonies last Tuesday, June 8, at the West Webster parish. Pastor Father John T. Reif, left, merrily turns a shovel to begin the work which is scheduled to be completed by May 22 next year, the Feast of St. Rita."

Photos by Terrance J. Brennan