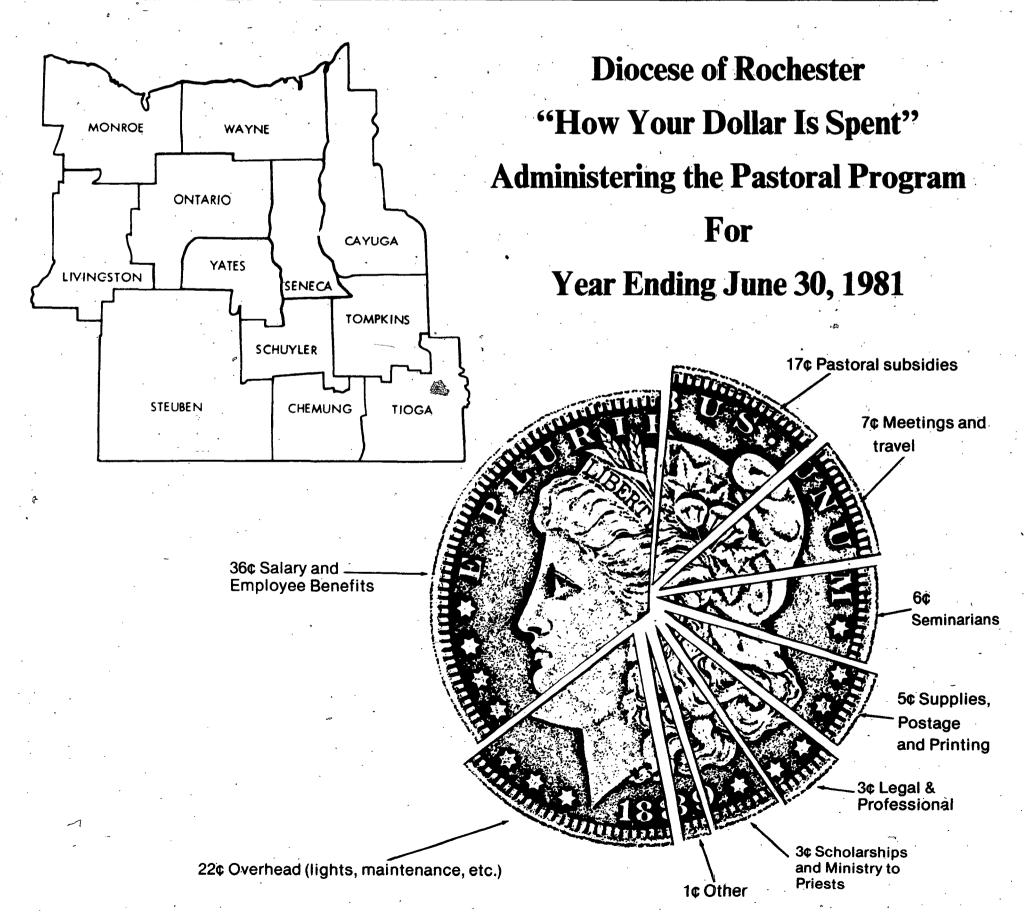

## Pastoral Fund Year Ended June 30, 1981

| Income                                    |           |
|-------------------------------------------|-----------|
| Parish Assessment                         | 1,662,000 |
| Investment                                | 273,000   |
| Gifts and legacies                        | 41,000    |
| Fees                                      | 258,000   |
| Allocations from affiliated organizations | 141,000   |
| Gain on sale of securities                | 8,000     |
| Gain on sale of properties                | 18,000    |
|                                           | 2,401,000 |
| Expense by Division Bishop's ministries   | 654,000   |
| Bishop's ministries                       | 654,000   |
| Support ministries                        | 409,000   |
| Personal, staffing and development        | 272,000   |
| Special ministries.                       | 255,000   |
| Social ministries                         | 344,000   |
| Education                                 | 358,000   |
|                                           | 2,292,000 |
| , ·                                       | •         |