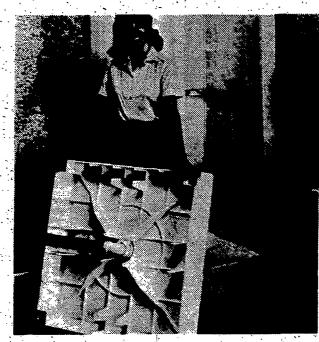

## **You Can Install Easy Do-It-Yourself Shower**

This do-it-yourself shower stall solves the big problem of installing a drain under the stall. Using this high base, the water drains out to a remote drain. For more information get in touch with Plaskolite, Inc., 1770 Joyce Avenue, Box 1497, Columbus, Ohio 43216.

When householders want to improve their bathrooms or add a shower somewhere else at little expense doing it themselves is one way to keep down the cash outlay.

One of the major cost problems is installing a drain under the shower. This generally calls for a professional plumber and possibly other professional mechanics work as well.

This problem has been solved by a Columbus, Ohio manufacturer. Plaskolite. Inc. It makes a knockeddown shower stall which can be easily installed by do-ityourselfers. Better yet, it can supply an optional base which permits the drain pipe to be run to a remote drain.

It is not only suitable for up-dating old bathrooms but can also be used for vacation homes, trailers, mobile homes, houseboats, garages, basements or bathhouses. It is very easy to quickly assem-

The stall is shatter-resistant, leakproof, rustproof, faderesistant, corrosion and chemical-resistant, according to Plaskolite. Acoustic properties have been dramatically improved, the manufacturer points out.