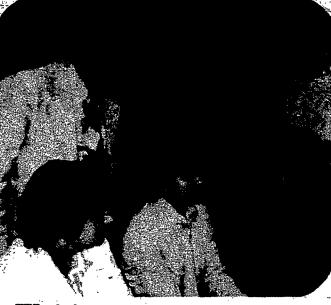

#### Waiting

Members of Holy Ghost Parish (clockwise from lower left) Nancy Troutman, Guss Zaso, Father Edward Steinkirchner and Rev. Mr. Joseph Larrabee, confer with Barbara Letvin of the Catholic Family Center's Refugee Resettlement Program. The parish is preparing to welcome a Laotian family under its sponsorship.