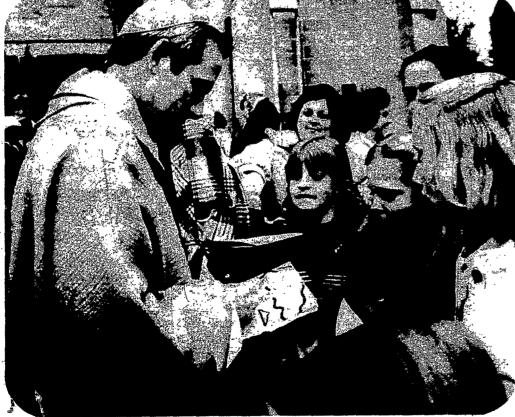

### Bishop Opens Schools Week

Bishop Matthew H. Clark autographs programs after the Sunday afternoon Mass at Sacred Heart Cathedral that opened Catholic Schools Week. At the Mass, which he concelebrated with his auxiliaries, Bishop John E. Mc-Cafferty and Bishop Dennis W. Hickey, awards were given to three political leaders by the State Federation of Catholic School Parents, sponsors of the celebration. Mrs. Gina Ouweleen, president of the Rochester chapter, presented citations to State Senator Fred J. Eckert, Assemblyman Gary Proud and Rochester Mayor Thomas Ryan Jr. for their interest in the preservation of non-public schools. As Mrs. Ouweleen was leaving the rostrum, she in turn received in award presented by Sister Roberta Timmey, diocessar director, of execution.