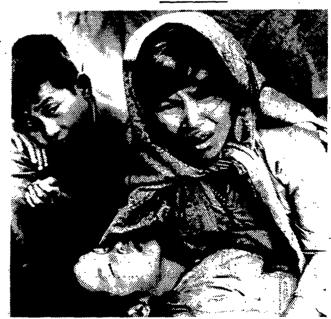

### They are helpless... without your help!

What a world of misery in the eyes of these "boat people"! And they are just a tiny part of the 15 million refugees worldwide.

Religious News Service Photo

Missionaries want to help-to extend the hand of Christ in comfort and healing. But they are limited by lack of funds. Won't you help them help? Today?