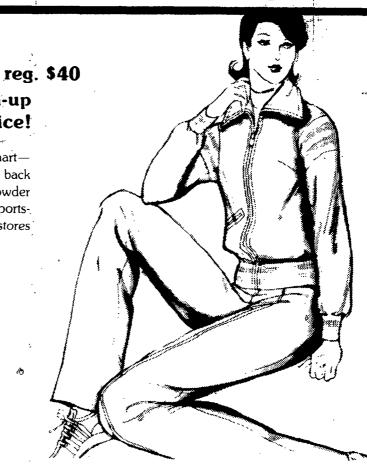

## Subject 111 ANNIVERSARY SALE

29.99 triple knit warm-up at a triple-threat price!

Get out in the crisp fall air in a comfortable—and smart warm-up suit! Cozy acrylic knit with straight-leg pants, back pocket. Marvelous colors with striped ribbing trim. Powder blue, navy, cream or rust. S.M.L. Sibley's Active Sportswear on fashion floor 2 Downtown and all suburban stores