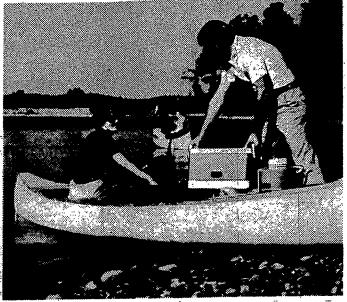

Light and night go together when it comes to doing it easily and safely in the Great Outdoors.

EMBARKATION-A properly loaded canoe is unlikely to capsize. A cooler containing the major food supply, which is generally the heaviest item to be loaded, should be placed in the canoe just to the rear of center with other gear evenly placed around it. Once loaded, it's cast off and paddle away.