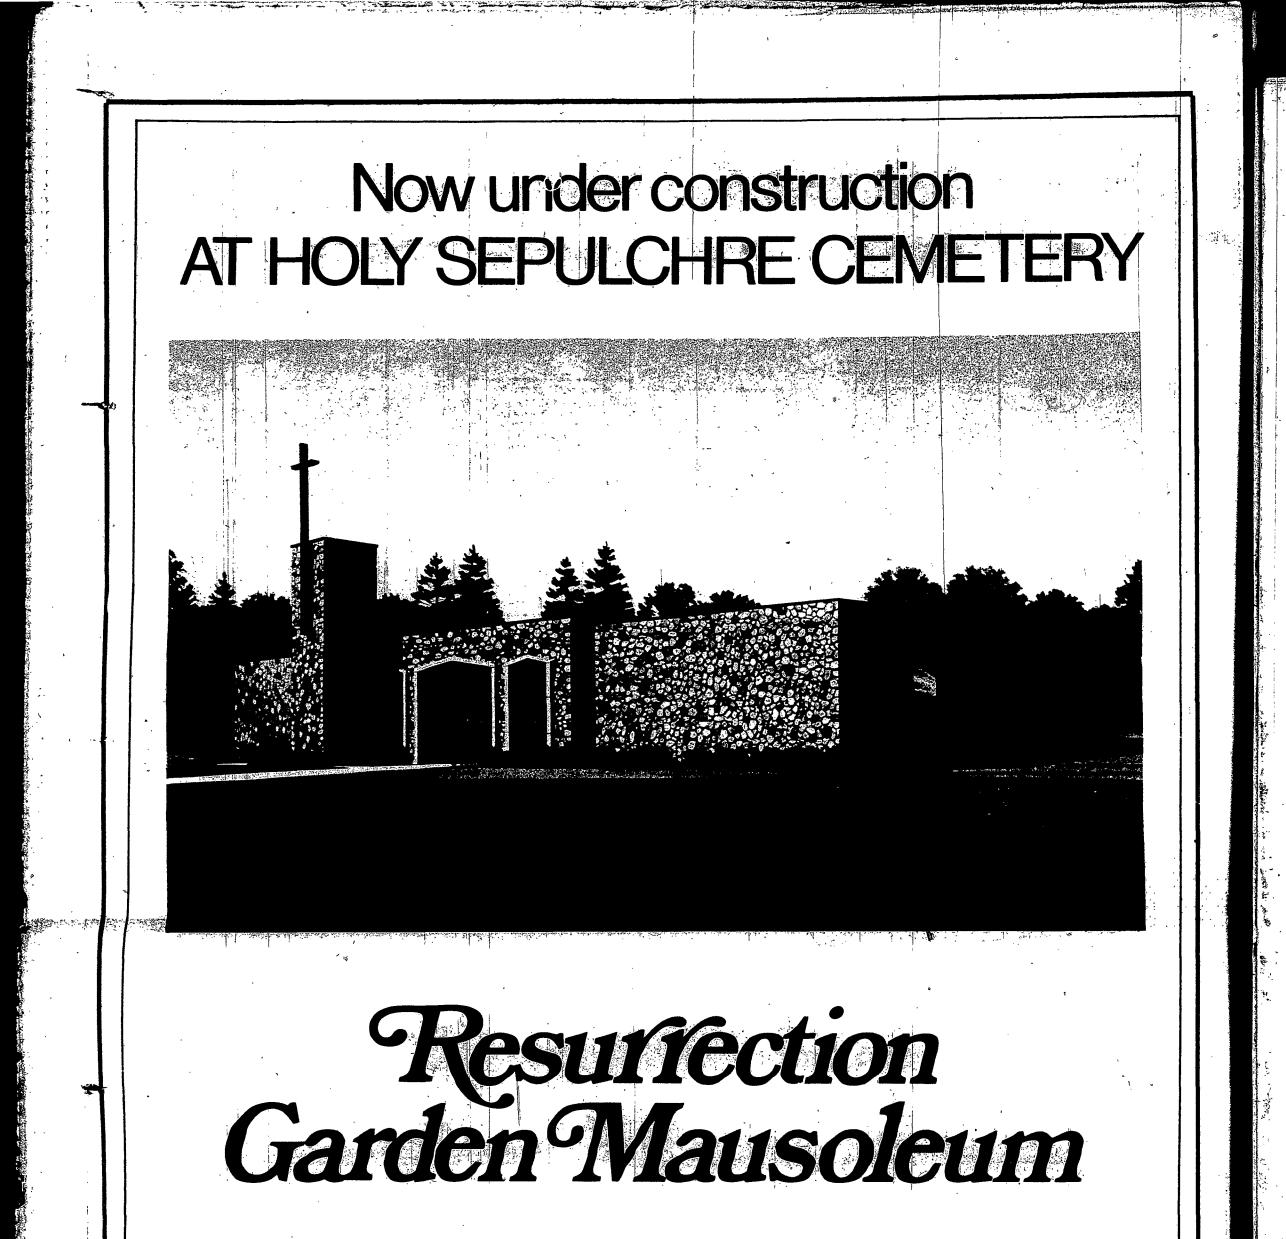

This beautiful garden mausoleum is being built at Holy Sepulchre Cemetery in keeping with our tradition of giving the Catholic families of the Rochester area the best in cemetery services.

The new Garden Mausoleum along with our Queen of Heaven Shrine Section and the beautifully landscaped Garden Section, South 33, added to our existing traditional cemetery facilities, now offers a complete wide range of burial services to our Catholic Community.

If your family is thinking of its own-needs, we suggest you investigate the many advantages of our new Resurrection Garden Mausoleum.

Completion of Resurrection Garden Mausoleum is scheduled for LATE SPRING 1978. Prior to the completion date, you may take advantage of the lower pre-completion prices and of course the best selection of crypts. To obtain additional information, simply send in the coupon from this ad and we will send you a color brochure along with other pertinent information or call 458-2380 for an appointment with one of our counselors.