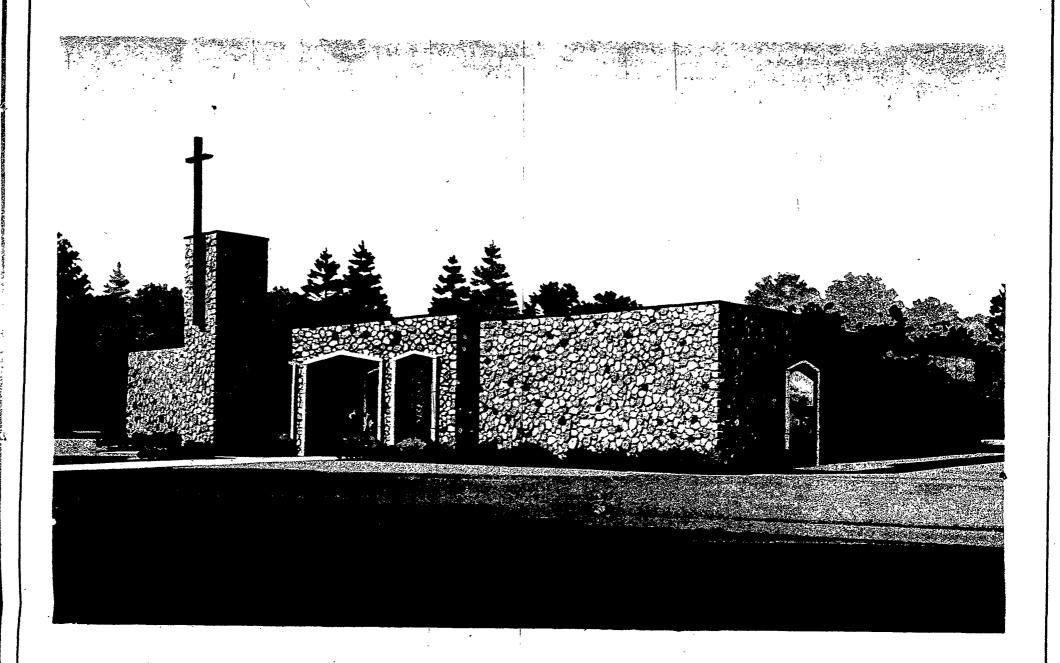

## Resurfection Garden Wausoleum

This beautiful garden mausoleum is being built at Holy Sepulchre Cemetery in keeping with our tradition of giving the Catholic families of the Rochester area the best in cemetery services.

The new Garden Mausoleum along with our Queen of Heaven Shrine Section and the beautifully landscaped Garden Section, South-33, added to our existing traditional cemetery facilities, now offers a complete wide range of burial services to our Catholic Community.

If your family is thinking of its own needs, we suggest you investigate the many advantages of our new Resurrection Garden Mausoleum.

Completion of Resurrection Garden Mausoleum is scheduled for the Fall 1977. Prior to the completion date, you may take advantage of the lower precompletion prices and of course the best selection of crypts.