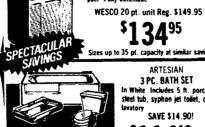

GENERAL 200 AMP MAIN BREAKER PANEL adequate amperage for all your electrical requirements.

reg. \$93.50 **DEHUMIDIFIERS** 

Sizes up to 35 pt. capacity at similar sa ARTESIAN 3 PC. BATH SET In White Includes 5 ft. por steel tub, syphon jet toilet,

> SAVE \$14.90! \$114<sup>18</sup> Less Trine

PLASTIC SEWER/DRAIN PIPE 4" x 10 Ft. Lengths Solid or Perforated

MEDICINE CABINET Side, Fluor. Lighted. Rec. Plate Glass.

Bathtub Wall Kits 4 Ponels ---\$81.45 25" Vanity Top 96.18 31" Vanity Top