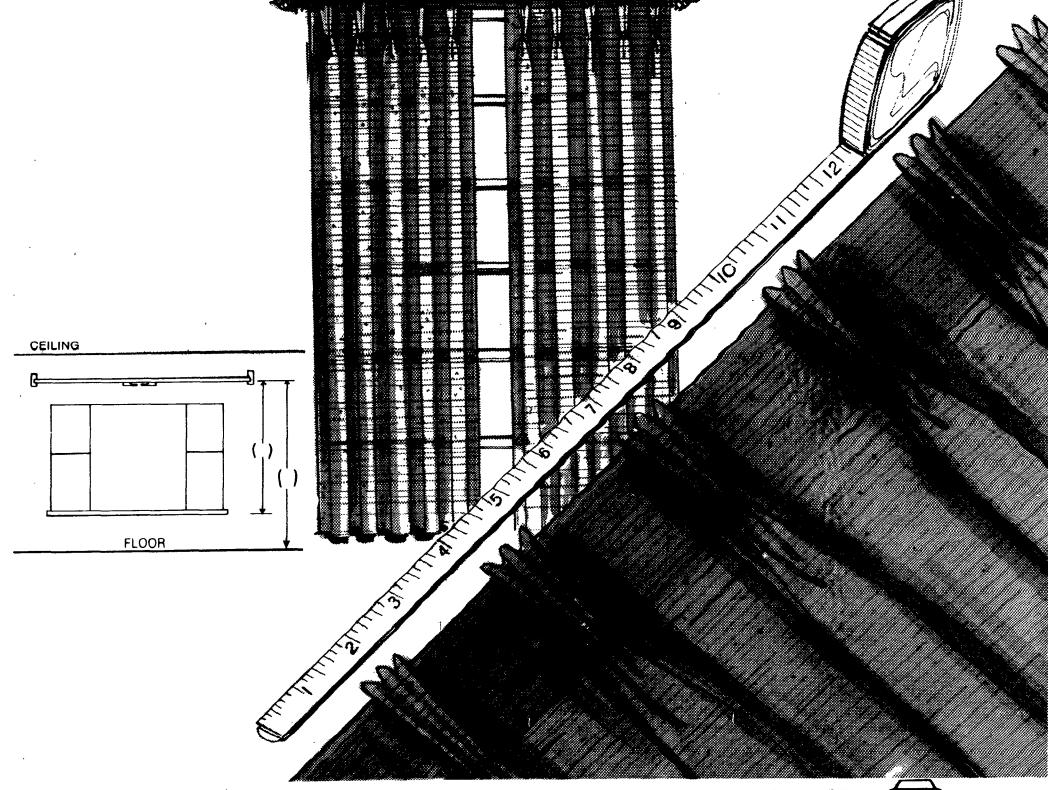

## on made-to-your-measure Brookline draperies

Haven't you been promising yourself new draperies for ages? Now's the time while this special offer lasts. Brookline draperies boast such quality features as: double-folded side hems and 4" bottom hems, weighted corners for proper "hang" and seams cleverly concealed in folds. Your custom draperies will arrive decorator-folded and ready

to hang perfectly at your windows. Use our handy chart to record your window measurements when you come in, and bring swatches and paint chips for matching. Sibley's Draperies, Third Floor Downtown; Irondequoit, Southtown, Greece and Eastview