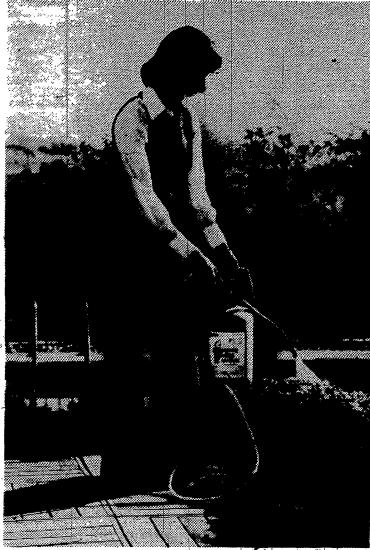

TLC also means Talented Light — Compact, describing a new lightweight multi-use compressed air sprayer now available at hardware and garden supply centers for under \$20.

The new featherweight is Spray Doc, a versatile sprayer that features a rugged polyethylene tank and noncorrosive parts. It can be used with pesticides, insecticides, herbicides or any other yard and garden "cides" you may spray.

FEEDING YOUR LAWN and garden plants, and protecting them from damaging insects or fungus growths is a cinch with Spray Doc, a new compressed air sprayer that makes light work of yard care.

spray wand that turns a full 360 degrees to direct the spray where you want it.

Volume is controlled by convenient thumb release trigger, and the nozzle adjusts all the way from a fine mist to a heavy spray pattern. A wide shoulder strap on the 3 gallon Spray Doc adds convenience and comfort for longer spraying. iobs.