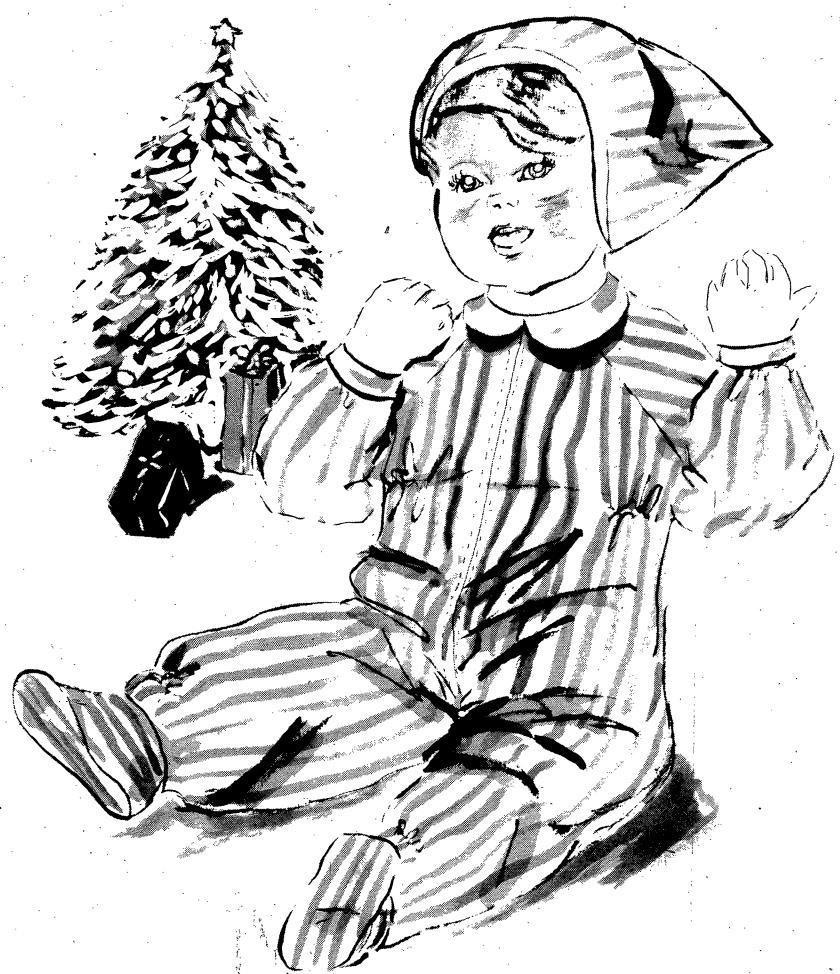

## give your Christmas cherub our candy striped coverall with matching hat

Just right for keeping wee ones cozy as old Rip van Winkle all the long, cold winter. Charming set for bedtime merry making too in peppermint red stripes on snowy white fleece. Of flame retardant, machine wash-dry acetate and polyester. Full front zipper. Sizes 0-9 or 9-18 months. Infants' Wear (D28), Third Floor, Midtown and all stores.

4.50

SHOP LATE EVERY NIGHT AT McCURDY'S—MIDTOWN.. Monday thru Saturday 10 A.M. 'til 9 P.M.; NORTHGATE, LONG RIDGE, EASTVIEW and GENEVA.. Monday thru Saturday 10 A.M, 'til 10 P.M.