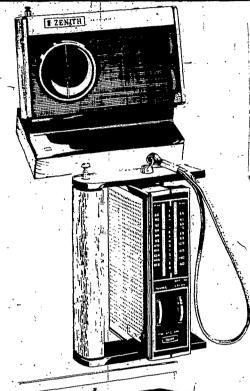

## THE ROYAL E27 AM/FM RECHARGEABLE PORTABLE

Batteries fully recharge overnight — unit detaches from recharging base for carrying anywhere — RF stage on FM for greater sensitivity. Complete with earphone.