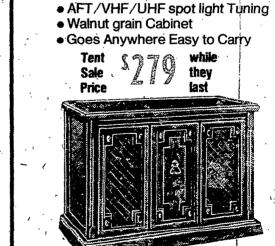

### 25" Console XL-100

- 100% Solid State Accucolor
- AFT/VHF/UHF spot light tuning
- Backed by RCA Factory Service.
- Wood grain cabinet
- Front mounted speaker

Magnavox 13" diagonal

100% Solid-State Color Portable