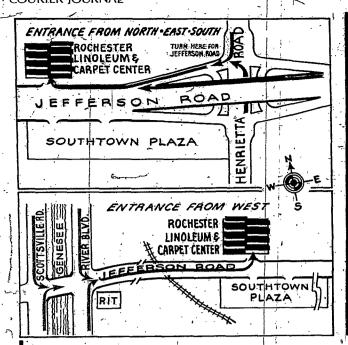

## Rochester Linoleum & Carpet Carpeting & Foam Air Padding instalation Jal

360 JEFFERSON RD. OPPOSITE SOUTHTOWN PLAZA OPPOSITE NO HIDDEN COSTS ONE LOW PRICE INCLUDES CARPET - INSTALLATION - PAD

100% CUMULOFT **NYLON CARPET** 

## Rochester Linoleum Tile & Carpet Centers

4 CONVENIENT LOCATIONS TO SERVE YOU! OPEN DAILY 9 AM to 9 PM • WED. & SAT. 9 AM to 6 PM

**360 JEFFERSON** 

ROAD

PHONE 473-7493

929-931 RIDGE

**ROAD EAST** 

Corner Carter St.