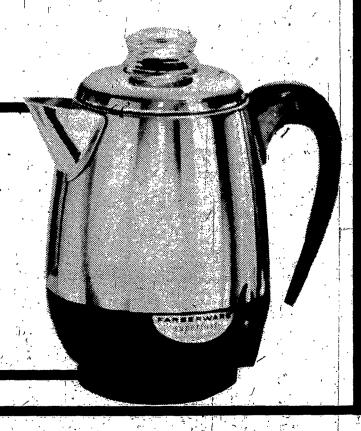

Small Electrics (89) Fifth Floor, Midtown and all McCurdy stores

special! save 5.00

FARBERWARE® AUTOMATIC 2 to 4 CUP COFFEE MAKER

reg. 24.99 19.99

Farberware's "Super Fast" coffee makers start to perk in just 17 seceonds! Brews real coffee faster than instants. 2 cups in/2½ minutes; keeps coffee hot for hours. Stainless steel for easy cleaning.