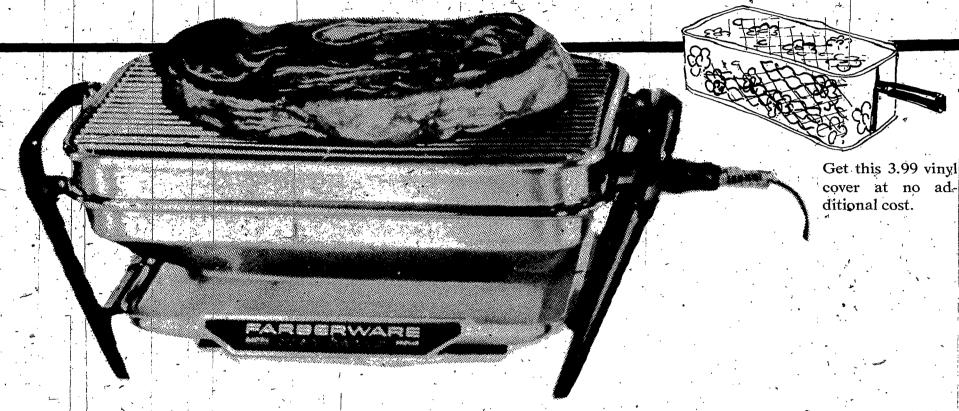

get more value

Mulys

cover at no ad ditional cost.

special! save 11.99

## FARBERWARE® OPEN HEARTH® ELECTRIC BROILER

reg. 41.98

Enjoy the benefits of smokeless spatter-free "Open Hearth" cooking with a large 10"x15" broiling surface. Crafted in gleaming stainless steel for easy cleaning. The secret of "Open Hearth" flavor is as old as cooking itself — air circulates around the cooking meat, allows it to "breath". This "cool zone" method seals in the natural juices. Only fat is drained off, assuring less loss of meat nutrients and more healthful flavorful meals.