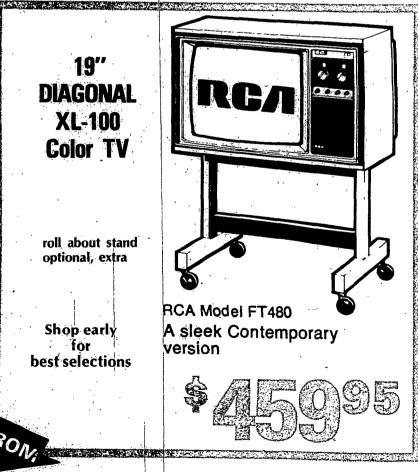

- XL-100 100% solid state reliability
- RCA's best picture tube ever—XL-100 sets with the black matrix picture tube give you sparkling bright, dramatically detailed color pictures and natural. warmer, more pleasing flesh tones.
- Automatic Fine Tuning convenience
- Superb furniture styling: Good design, careful craftsmanship, specially selected. materials result in superb console cabinetry
- More TV experts own RCA More TV program directors. TV station chief engineers, senior TV cameramen and independent TV service technicians