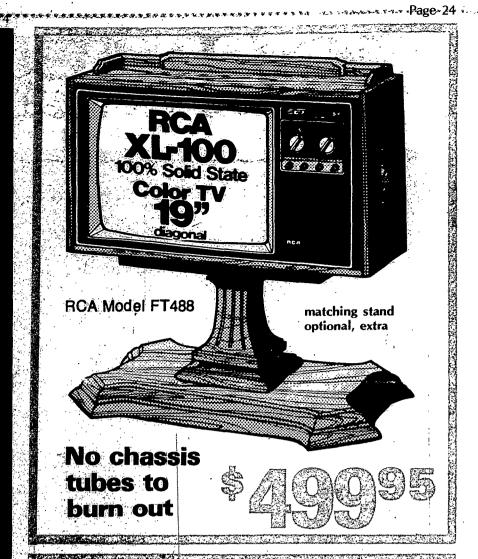

- XL-100 100% solid state reliability
- RCA's best picture tube ever—XL-100 sets with the black matrix picture tube give you sparkling bright, dramatically detailed color pictures and natural. warmer, more pleasing flesh tones.
- Automatic Fine Tuning convenience
- Superb furniture styling: Good design, careful craftsmanship, specially selected. materials result in superb console cabinetry
- More TV experts own RCA More TV program directors. TV station chief engineers, senior TV cameramen and independent TV service technicians