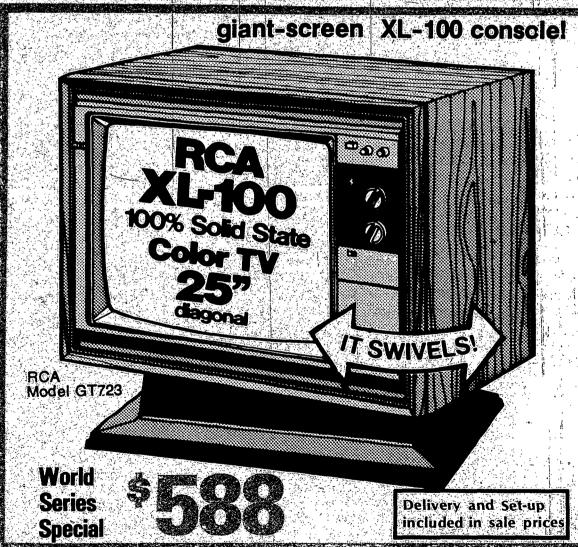

- XL-100 100% solid state reliability
- RCA's best picture tube ever—XL-100 sets with the black matrix picture tube give you sparkling bright, dramatically detailed color pictures and natural. warmer, more pleasing flesh tones.
- Automatic Fine Tuning convenience
- Superb furniture styling: Good design, careful craftsmanship, specially selected. materials result in superb console cabinetry
- More TV experts own RCA More TV program directors. TV station chief engineers, senior TV cameramen and independent TV service technicians