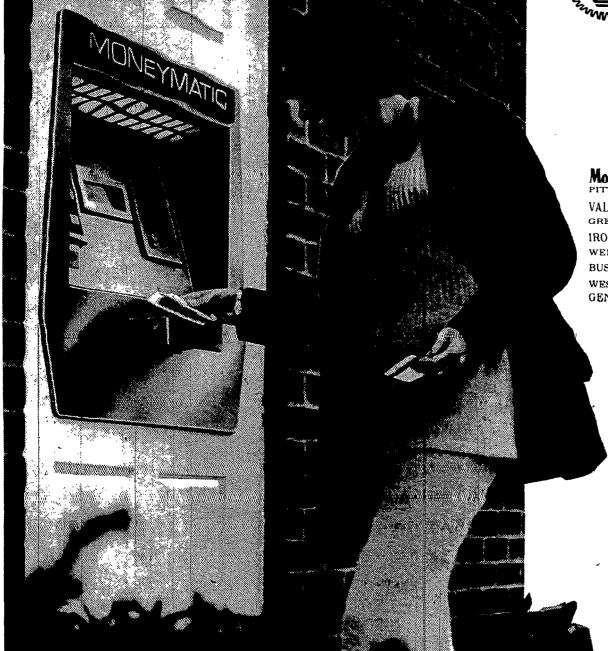

## Bankers'hours be hanged.

Get a new MoneyMatic card, and Marine Midland will stay open for you 24 hours a day.

The Money Matic card lets you work the new Money Matic banking machine.

You can get \$25, \$50, \$75 or \$100 cash. Any time. Even on Christmas, Hanukkah or the Fourth of July.

You can even transfer money between accounts.

How?

Just insert your card in the Money Matic machine. Money Matic tells you what to do. Most transactions take about 30 seconds.

Two nice things you should know.