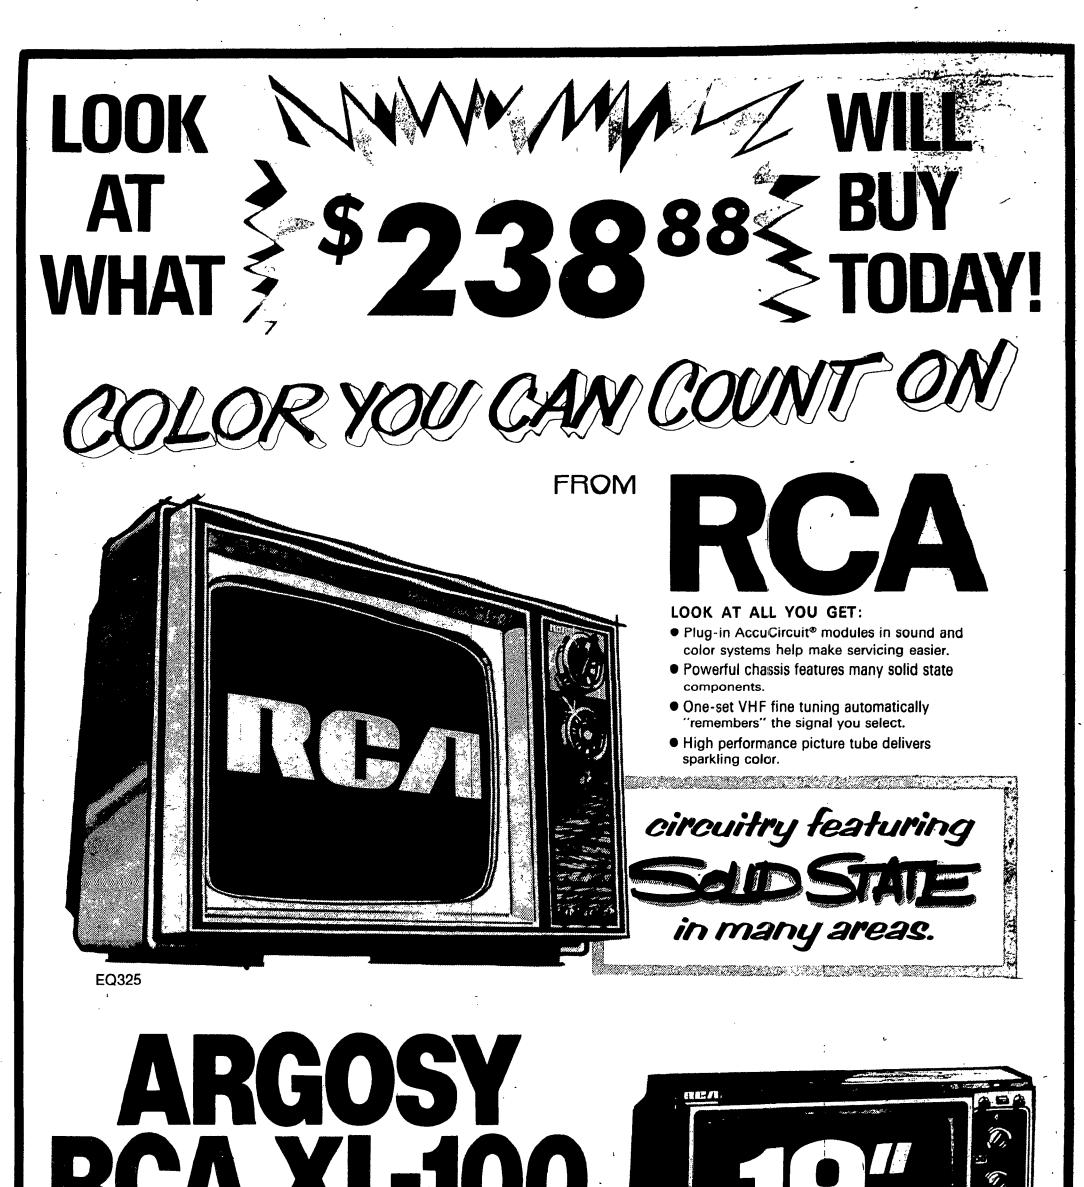

## **100% Solid State Color TV**

All Chassis tubes—a major cause of TV repairs—are out. Solid State components are in. They're cooler operating, last longer.

Tuning's a snap I The Argosy's tuning system makes color tuning easy. It features AccuMatic<sup>®</sup>, RCA's color monitor that automatically locks color within a normal range and still lets you refine color and tint manually.

Twelve exclusive RCA plug-in ACCUCirCuit<sup>®</sup> MOdules control most set functions. If repairs become necessary, AccuCircuit modules snap out for easy replacement.

The Argosy's wide-angle picture tube makes possible a cabinet depth almost 20% slimmer than with conventional picture tubes! Makes it more compact—easier to carry!