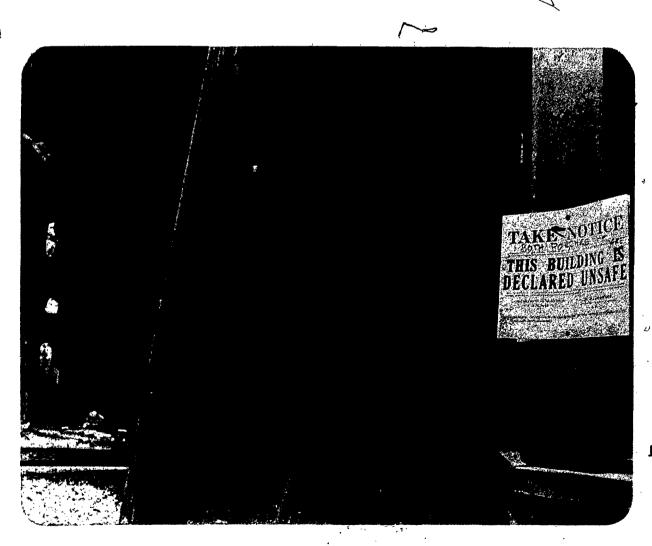

Wednesday, July 5, 1972

John Nixon surveys damage at Ss. Peter and Paul convent.

CAN

NOW

MAIL

DO

IT

BY