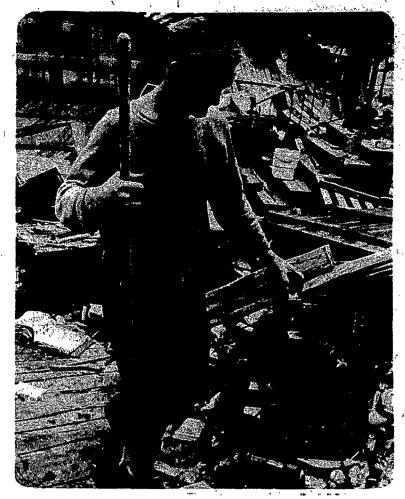

Wednesday, July 5, 1972

John Nixon surveys damage at Ss. Peter and Paul convent.

CAN

NOW

MAIL

DO

IT

BY