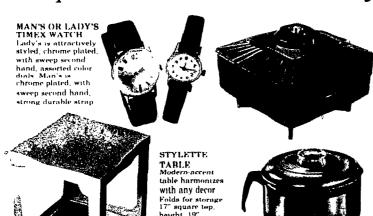

## A deposit of \$5,000 or more entitles you to one of these free gifts:

We're celebrating \$1/2 billion dollars in assets and want you to join the celebration at all Community Offices.

Get a free gift when you open a new account or add to your current account in amounts of \$50 or more, \$500 or more, or \$5,000 or more. Offer is good from Wednesday, March 1, through Thursday, March 30. But don't delay-one gift to a customer.