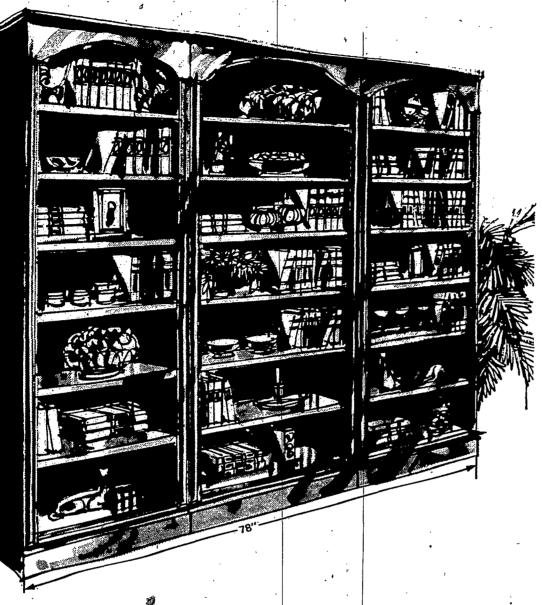

## See how little it costs for a Decorative wall full of functional Storage

## See these unusual values!

These are sturdy cases ... all full 78" high. Adjustable shelves offer optional arrangements for the most effective display of books, records and accessories. Levelors in the deep base provide solid "footing" on any floor. These handsomely carved book case's are finished in a mellow tone that blends easily with any decor. Don't miss Lauer's special savings on all of these units!