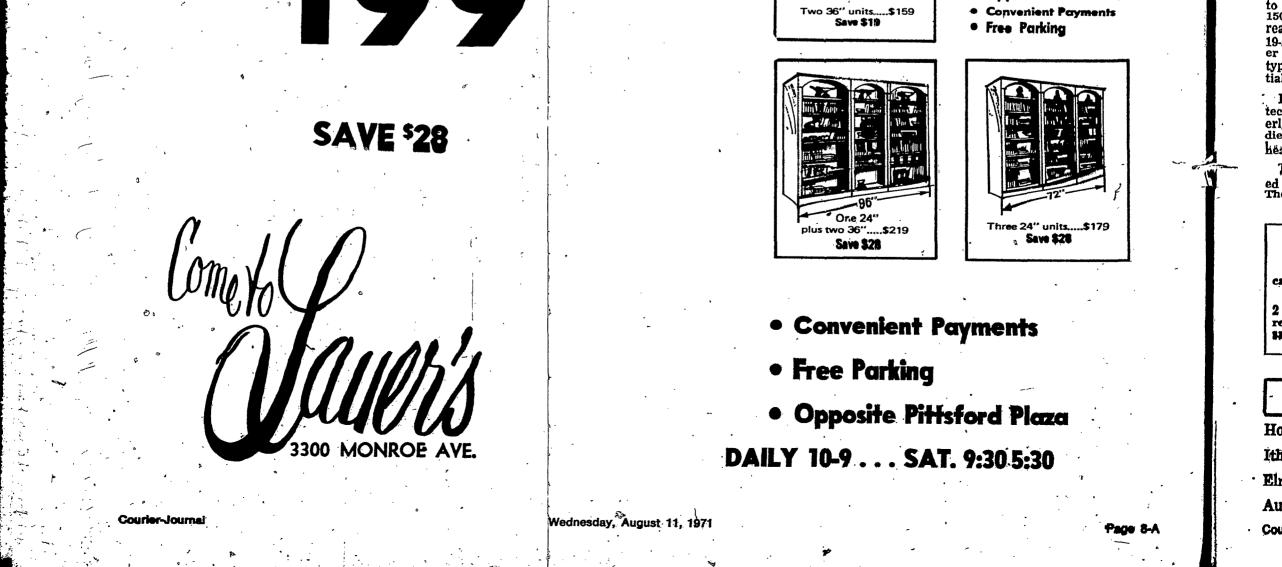

## See how little it costs for a Decorative wall full of functional Storage

## See these unusual values!

These are sturdy cases ... all full 78" high. Adjustable shelves offer optional arrangements for the most effective display of books, records and accessories. Levelors in the deep base provide solid "footing" on any floor. These handsomely carved book case's are finished in a mellow tone that blends easily with any decor. Don't miss Lauer's special savings on all of these units!

## Special Trio

## **TWO 24" PLUS ONE 30"**

Two 24" units.....\$119

of dic for hea

the of dit Bis the

İs

Opposite Pittsford Plaza