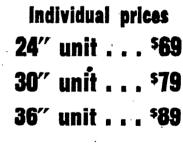

## See how little it costs for a Decorative wall full of functional Storage



## See these unusual values!

These are sturdy cases ... all full 78" high. Adjustable shelves offer optional arrangements for the most effective display of books, records and accessories. Levelors in the deep base provide solid "footing" on any floor. These handsomely carved book case's are finished in a mellow tone that blends easily with any decor. Don't miss Lauer's special savings on all of these units!

## Special Trio

## **TWO 24" PLUS ONE 30"**



Two 24" units.....\$119





of dic for hea

the of dit Bis the

İs

Opposite Pittsford Plaza