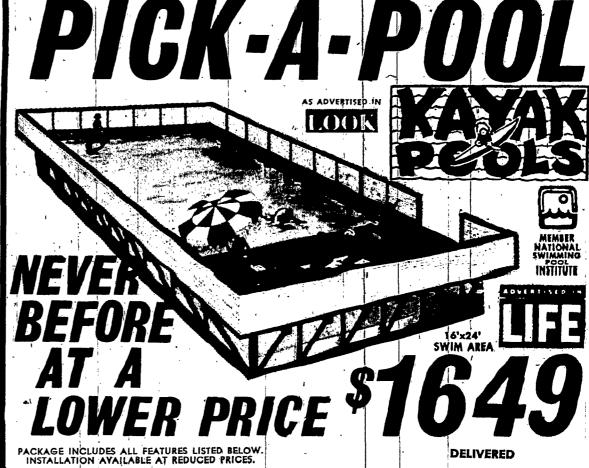

Bottom main center drain to minimize daily maintenance. Your Filtration System is equally important, for the steady dependability of proper, water flow, filtration is what makes your pool clean.

SUSPENSION BRIDGE CONSTRUCTION

ALL AROUND STRUCTURAL STEEL TOP AND BOTTOM —ELIMINATES BULGING

PIGH
QUALITY
DECKING
decking used
around the
complete walking area of this Kayak Pool.

RIGID WHITE **YINYL** COPING

**PRIVACY** FIBER-**GLASS** FENCE

High flow sand and gravel filter. Your Kayak standard equipped" Filte

ACRYLIC FINISHED SIDEWALL

Adds Beauty To Your Kayak Pool

DIRECT FROM THE MANUFACTER!!!!! BUY

FULL SIZE POOLS NOW ON DISPLAY

12' x 20' SWIM AREA

INCLUDES Steel bracing, 2' walk around deck, fencing. Vinyl liner, swing-up safety ladder, in pool ladder, meter, meter filter, pump, skimmer, vacuum stabilizer, chlorine tablets and test

PACKAGE

MANY SIZES AVAILABLE 12' x 20' swim area: 12' x 24' swim area: 12' x 32