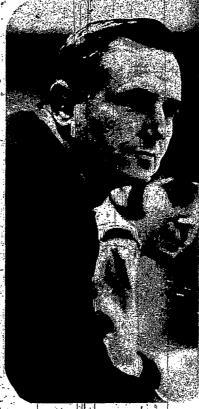

McQuaid's Herman Springer (with ball) taunts Aquinas Brady Spetz (left). Larry Mitchell (33) and Tom Heil (22) as he looks for teammate to pass to. In back are McQuaid's Chuck Ryan'(15) and Gardner Odenbach.

Aquinas' Brady Spetz goes high for a layup. He finished with 22 points in Irish victory

Cheerleader Mary Culhane Academy

McQuaid coach Ed Markey comforts Brian Dwyer (35) who turned an ankle during second period. Referee Murph Shapiro stands by.