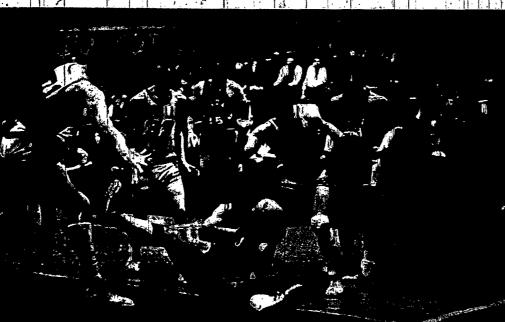

McQuaid's Herman Springer (with ball) taunts Aquinas Brady Spetz (left). Larry Mitchell (33) and Tom Heil (22) as he looks for teammate to pass to. In back are McQuaid's Chuck Ryan'(15) and Gardner Odenbach.