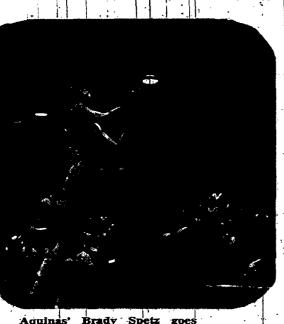

Aquinas' Brady Spetz goes high for a layup. He finished with 22 points in Irish victory

Cheerleader Mary Culhane Academy

McQuaid coach Ed Markey comforts Brian Dwyer (35) who turned an ankle during second period. Referee Murph Shapiro stands by.