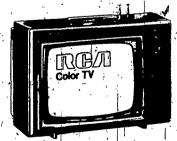

Enjoy Vivid Color Portable TV at a Budget Price

The VOGUE, Model EP-402 14" diagonal picture, **1289**95

Affordable Color Portable gives true-to-life color pictures. Sturdy plastic cabinet wipes clean with a damp cloth. Built-in VHF and UHF antennas.