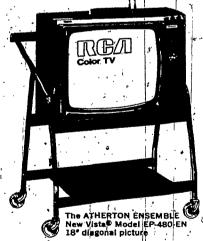

## See these other outstanding RCA Color TV values

Big-screen Color Portable TV with Matching Stand

The ATHERTON ENSEMBLE New Vista® Model EP-480-EI 18" diagonal picture

·399<sup>95</sup>

Big-screen portable
Color TV comes with
its own rollabout stand.
Vivid, true-to-life color
picture housed in
attractive Walnut-grain
plastic cabinet. Built-in
VHF and UHF antennas.