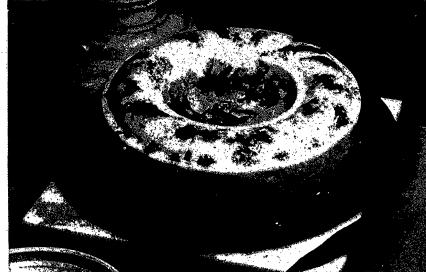

#### BROCCOLI SALAD

- 1 (10-ounce) package frozen chopped broccoli envelope unflavored gelatin
- ¼ cup water (10-ounce) can of chicken
- broth % cup mayonnaise
- 2 tablespoons lemon juice Dash Worcestershire sauce
- 4 hard cooked eggs, chopped small onion, finely chopped lettuce

Cook broccoli according to package directions; drain. Soften. gelatin in water. Heat chicken broth in small saucepan; add gelatin and stir until dissolved. Cool. Gradually add cooled chicken broth mixture to mayonnaise; stir in lemon juice and

Worcestershire sauce, Chill until mixture is consistency of unbeaten egg white. Fold in broccoli, egg and onion. Place in 1quart ring mold and refrigerate until set. Serve with crisp iceberg lettuce. Makes 6 ser-