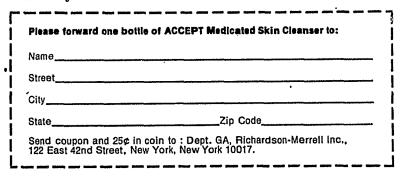

## ACCEPT **MEDICATED SKIN CLEANSER**

For a very limited time, you can obtain a very expensive medicated skin cleanser for a very small price, 25c. Following this offer, ACCEPT Medicated Skin Cleanser may be sold at your pharmacist's for about five times the above price.

ACCEPT Medicated Skin Cleanser deep-cleans oily skin and helps clear blackheads, enlarged pores, pimples, and acne. Take advantage of this limited introductory offer.

showed that such an atmosphere "often shuts them (the nuns) off from Christian perfection." She also revealed a correla-