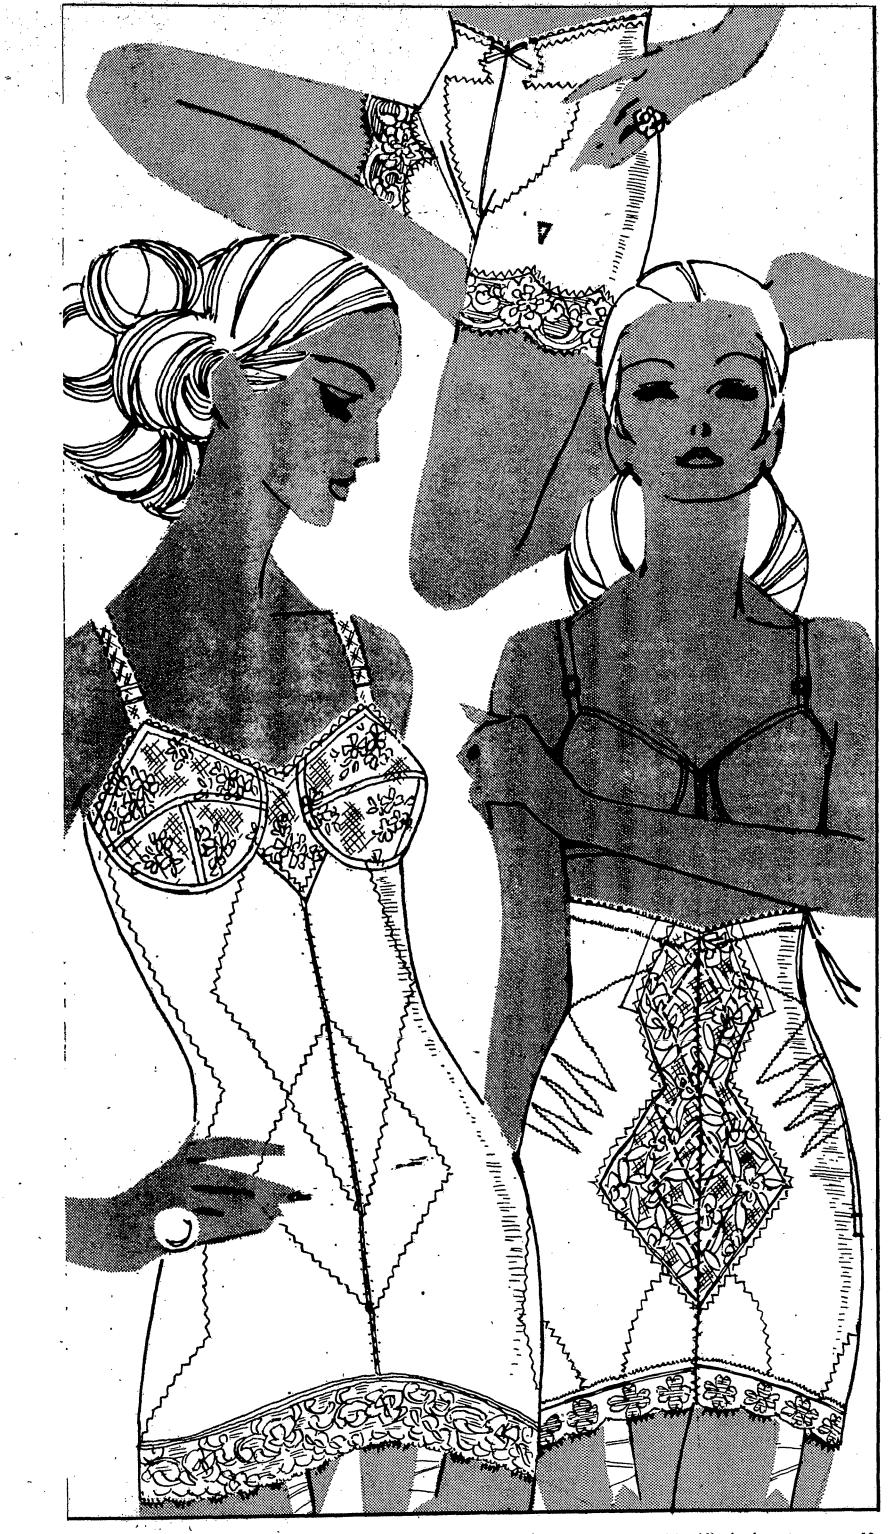

## SIBLEY'S JULY SALE OF FAMOUS MAKE FOUNDATIONS

Courier-Journal.

We've shown just three of our wonderful selection of sale - priced foundations from famous-makers you know and always look for. At top—Vassarette's silky Lycra tricot panty with just enough firmness. In white and pastels, sizes S, M, L, reg. \$7, 4.59. At left —

Coree's all-in-one pull-on with lightly lined lace cups, reinforced front panel and natural back. Sizes B34-38, C34-40, reg. \$12, 9.99. Also in panty style, same sizes, reg. \$13, . 10.99. At right --- Bien Jolie's hi-rise girdle in soft but controlling power net Lycra with extra reinforced control in strategic areas, sizes 28-36, reg. \$20, 13.99. Sibley's Foundations on fashion floor 2 and all suburban stores.