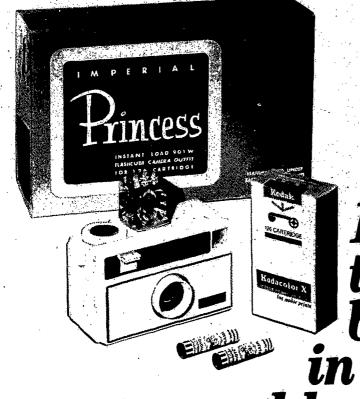

Anyway, we decided it's our turn. We're offering new and present First National depositors a couple of fun things from now until the end of June:

A handsome, \$16.00-plus instant-load Princess 900W camera kit. Complete with a Kodacolor-X film cartridge

(12 exposures), a Westinghouse flash bulb and two long-life batteries. This is a slick, remarkably sturdy little camera that'll give you and your family years of trouble-free pleasure.

An ultra-stylish House of Wagman Keneckolon wig. Medium cut, more than 30 luxurious shades. Fully guaranteed, these famous wigs are valued at more than \$20.00. Our imported beautician has come and