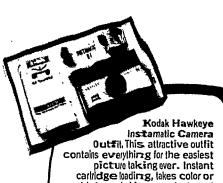

black and white snapshots and

colorslides, It's compact and can

Sylex 4-slice Toaster. The ultimate in beauty and design. Elegant, modernlines make it easy to clean, Toasts 1 to 4 slices at a time. Has Select-ronic color control. Chromae with brilliant while framed end panels.