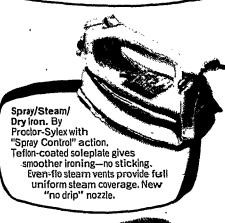

Electric Can Opener. "Mr. Dazey. Comes in white, avacado, or harvest. Latest sculptured

great. Has removable lid lifter, is sturdyand slable, with "out of sight" cord storage.

chrome plated. Has an easy-to-read dial, a sweep second hand, and a genuine leather strap. A Timex timepiece that looks good.