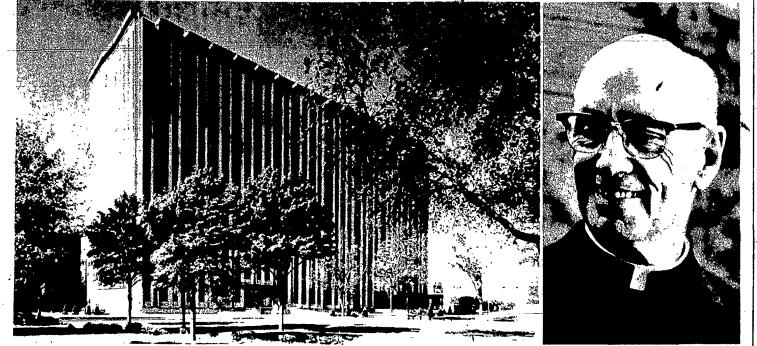

#### **100 Years Young**

Loyola University, Chicago, is celebrating its centennial year. One of the modern buildings added to the complex is the Arnold J. Damen Hall, a ten story science classroom on the University's Lake Shore campus. The building, dedicated in 1966, offers classroom, lecture room, laboratory and seminar accommodations for nearly 2,700 students. Msgr. James F. Maguire, S.J. (lower right) is the current and 20th president of Loyola University.