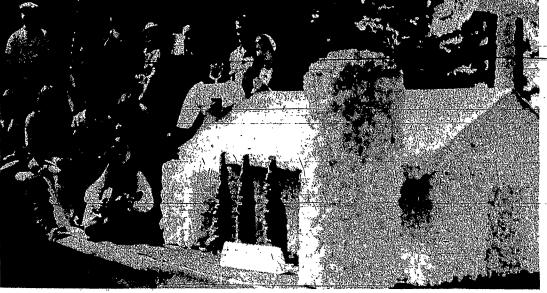

IT'S NOT CORNY TO **BE PATRIOTIC!** 

Agent for NORTH AMERICAN VAN LINES

GEO. M. CLANCY CARTING CO., INC.

8-Circle St.

473-3120

"FLOATING" CHURCH-It took some 3,000 pom-poms and many hours of preparation by Youth Club of new St. Jude Parish (and parents) to produce above float depicting recently-opened remodeled barn converted into church at 4100 Lyell Rd. Float will be in Gates Memorial Day Parade. Father John Steger, pastor, is pictured with some of youth clubbers.