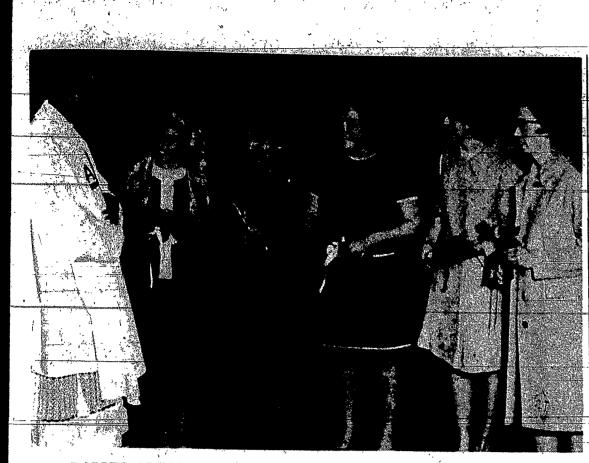

PARISH ORGANIZES WOMEN'S CLUB - Officers of newly-organized Women's Club of St. Salome's Church, Irondequoit, are greeted by pastor, Father Walter Fleming, following Mass in new parish church. From left are; Mrs. Arnold Ciaccio, president; Mrs. Edna Neighbor, vice president; Miss Roberta Reeners, recording secretary; Miss Carole Puchnick, treasurer;