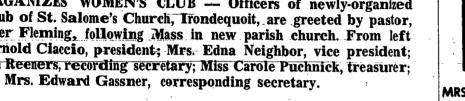

PARISH ORGANIZES WOMEN'S CLUB - Officers of newly-organized Women's Club of St. Salome's Church, Irondequoit, are greeted by pastor, Father Walter Fleming, following Mass in new parish church. From left are; Mrs. Arnold Ciaccio, president; Mrs. Edna Neighbor, vice president; Miss Roberta Reeners, recording secretary; Miss Carole Puchnick, treasurer;