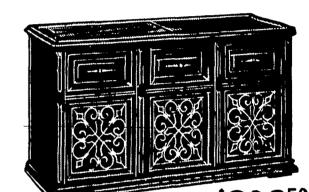

#### \$298<sup>50</sup>

Wonderfully space-saving-ideal for smaller rooms or apartments I This beautiful Contemporary Astro-Sonic Stereo FM / AM radio-phonograph model 3611 is only 38" long. Though modestly priced, its performance will amaze you! It has 20-Watts undistorted music power, two High-Efficiency 12" Bass Woofers, concealed swivel casters,