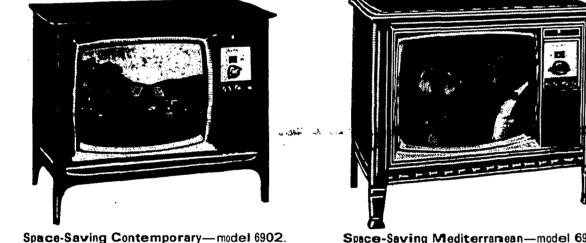

## Magnavox **COLOR TV**

Space-Saving Colonial-model 6904.

#### ... brings you <u>perfect</u> pictures ... Automatically

Magnavox Instant Automatic Color-lets you enjoy perfectly-tuned pictures that automatically stay precise on every channel-every time. No other Color TV today offers so many significant advantages: Brilliant Color 295 sq. in. screen for brighter, more natural pictures; exclusive Chromatone gives you richer, more vivid color; Quick-On pictures flash-on four times faster-plus Magnavox high fidelity sound for unequaled program realism.