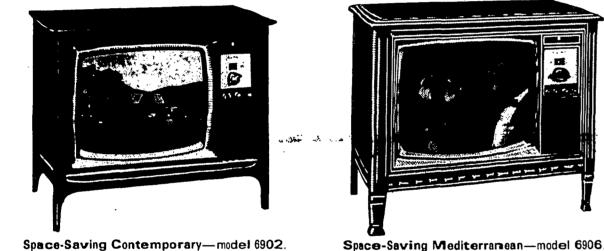

## Magnavox **COLOR TV**

Space-Saving Colonial-model 6904.

#### ... brings you <u>perfect</u> pictures ... Automatically

Magnavox Instant Automatic Color-lets you enjoy perfectly-tuned pictures that automatically stay precise on every channel-every time. No other Color TV today offers so many significant advantages: Brilliant Color 295 sq. in. screen for brighter, more natural pictures; exclusive Chromatone gives you richer, more vivid color; Quick-On pictures flash-on four times faster-plus Magnavox high fidelity sound for unequaled program realism.