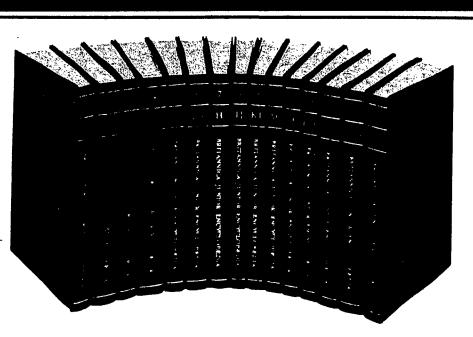

### 15-Volume Set Britannica Junior Encylopaedia

- over 7,000 pages
- more than 10,500 illustrations
- more than 1,000 maps
- over 700 contributors