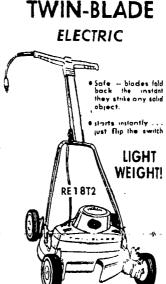

## GAS or ELECTRIC LAWN MOWER

ALWAYS READY TO GO!

**AUTOMATIC** 

**DELUXE ELECTRIC** CORD RECOVERY 18" OR 20" ROTARY LAWN MOWER

KEEPS THE CORD WOUND UP AUTOMATICALLY AS YOU

18" Model RE1875 139<sup>95</sup>

SPECIAL - LIMITED QUANTITY

20" FOR THE SAME PRICE AS 18"

JUST PLUG IN AND MOW

DELUXE

18" Electric Mower

DELUXE 18" stainless steel **ELECTRIC** 

COMPARE AT \$94.95 ONLY **\$84**95

\$15915 18" HAND PROPILEED 17915