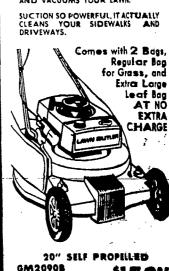

## GAS or ELECTRIC LAWN MOWER

ALWAYS READY TO GO!

**AUTOMATIC** 

**DELUXE ELECTRIC** CORD RECOVERY 18" OR 20" ROTARY LAWN MOWER

KEEPS THE CORD WOUND UP AUTOMATICALLY AS YOU

18" Model RE1875 139<sup>95</sup>