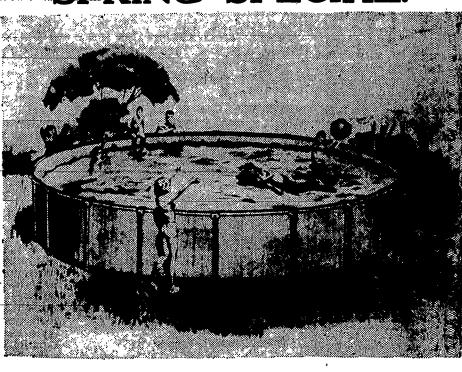

# "OCEANIC" FAMILY POOLS SPRING SPECIAL!

BIG 24 foot x 4 ft. deep with galvanized wall, protected with two coats of baked enamel.

WHILE THEY LAST

ONLY . . .

Above prices include: Filter, Vacuum Cleaner, Skimmer, Ladder, Test Kit, Thermometer, Foot Bath, Air Mattress, Supply of Chemicals. Nothing else to buy.

500 POOLS IN STOCK with 3" and 6" DECKS Ovals in 3 Sizes • Red Wood Decks SEE OUR NEW 27 FT. POOL

OPEN: Mon.-Sat. 9-5 P.M. • Mon., Wed., Fri. Eves. 7 to 9 P.M.