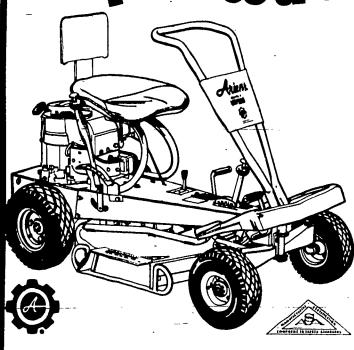

### **SERV-RITE**

Food Service and Consulting Corporation

Ariens NEW

**A** cut above

Check this new 5 h.p. riding mower carefully-look at it from every angle. It has all the features you want — 4 speeds forward, reverse; the rest speeds torward, reverse, rear-mounted Ezee-Start engine; 26" Flex-N-Float rotary

mower; Disc-O-Matic drive; easy height adjustment; fingertip-swingaway steering — and it meets all A.S.A. safety standards. You'll agree the Ariens Fairway is trully a cut above the rest.

**BROOKS - GRAVELY Inc.** 2425 Brighton Henrietta Towne Line Rd.