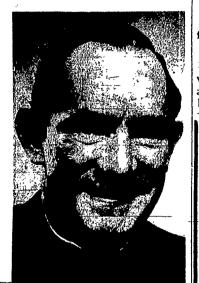

FATHER HEANUE

clude two years of teaching at the Redemptorist Minor Seminary at North East, Penna., and ten years parish work in Bronx

A veteran of eighteen years' preaching weekly Novena De votions to Our Lady of Perpetual Help, his work included ten years of broadcasting the Radio Novena in New York. A contributor to Catholic magazines, his work has appeared in Liguorian, Marriage, Sacred Heart Messenger, Perpetual Help World, Our Sunday Visitor, and Family Digest.

# COURIER JOURNAL Christ Church Friday, Feb. 23, 1968 **Choir Presents** 'Jazz Mass'

The "Jazz Mass." by Vince A Redemptorist priest with Guaraldi, will be performed in concert March 3 at St. Michael's the staff of the Notre Dame re-treat house on Canadaigua Lake. by the Christ Church Cathedral Choir, under the direction of Father William Heanue, Canon Cyril Roberts, and with bass and drums.