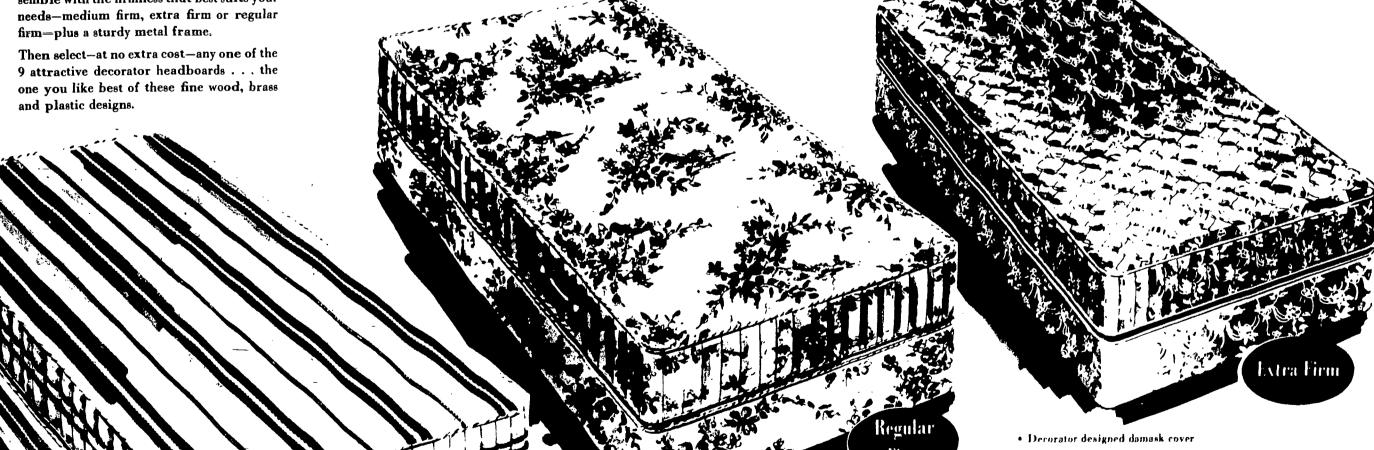

## When you buy any of these fine Quality Simmons Sleep Sets

Choose the Simmons Design-A-Bed ensemble with the firmness that best suits your needs-medium firm, extra firm or regular firm-plus a sturdy metal frame.

· Deep quilted comfortable surface

Long-wearing woven stripe cover • Sani-Seal Protected Cover . . . guards

• Smooth top . . . no buttons, no tufts · Sturdy metal frame with casters

against bacteria, odor and mildew

Medium

4-Piece Set

Attractive floral and scenic print cover

• Sani-Seal Protected Cover . . . guards

against bacteris, mildew, odors

· Sturdy metal frame with casters

Duchess 4-Piece Set

 Sani-Seal Protected Cover . . . guards against mildew, bacteria, odors . Luxuriously quilted for comfort