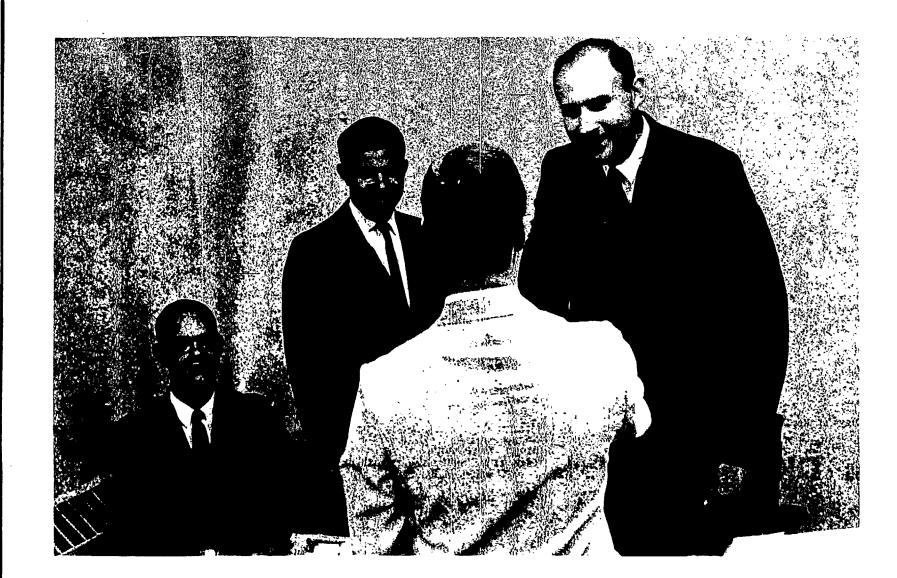

### Lutheran-Catholic Dialogue

Zurich — (RNS) — More than 20 theologians, Biblical scholars and clergy leaders participated in the first Lutheran-Catholic working group consultation on "The Gospel and the Church." The dialogue was held in Zurich under auspices of the Luthern World Federation and the Vatican Secretariat for Christian Unity. Shown between sessions are two of the representatives: Prof. Anton Voegtle of Freiburg, Germany (Catholic) at left, and Prof. Krister Stendahl of Cambridge, Mass. (Lutheran).