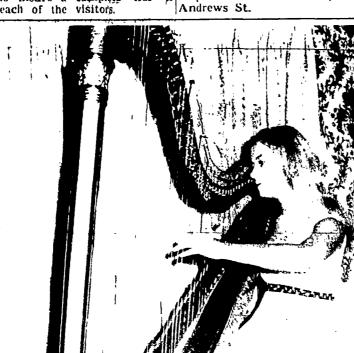

### In All State Concert

Roxann Roth, 96 Northfield Rd., a senior at Nazareth Academy and a member of the school orchestra, will play the harp in the All State Concert Wed., Dec. 6, at the Concord Hotel, Lake Klamesha, N.Y. The concert is a feature of the New York State-Music Association Convention at Lake Kiamesha. This is Roxann's second appearance with the All State Orchestra. She has also played in a number of State Sectional Festivals.