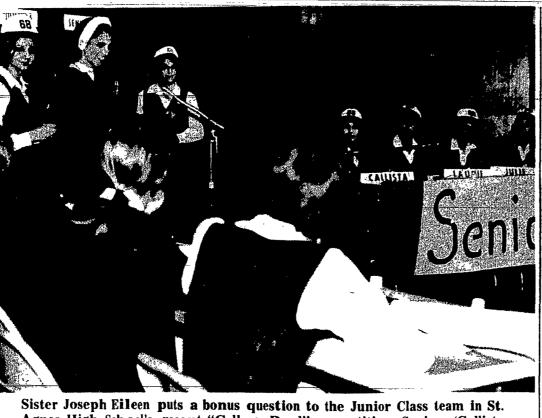

Agnes High School's recent "College Bowl" competition. Seniors (Callista -Card, Laurie D'Angelo. Juliet Fischette, and Mary Rafalowski) defeated the juniors 310 to 250. Assisting Sister Joseph Elineen are Sharon Federation

# 'CollegeBowl' Competition i Mind vs. Time at St. Agnes SCHOOL NEWS

In what century was Henry these? Pitting their intellect IV king of France, Charles V and nerves against those of heir Holy Roman Emperor, and opponents in a fray modeled Henry VIII king of England? after TV's fast-moving "College Who is the sculptor of Chicago's Bowl," St. Agnes High School's new and controversial sculpture juniors and seniors provided the most probably signifying "wom answers in (literally) seconds n''? What two countries have flat. quarreled over control of Kash-

The contest, held during an mir? Alsace-Lorraine? Cyprus? Trieste? If x plus 3 represents all-student assembly recently, and even number, does x plus was unique in that it aroused 5 represent an even or an odd competition within a purely academic sphere. Knowledge and learning became a much In how many seconds could coveted possession as the Senyou have answered each of ior Class defeated the Junior

Class 310 to 250.

Mercy High School has sched-The Senior team, captained uled its annual "Open House" for prospective students and by Juliet Fischette, also included Callista Card, Laurie D'Anthoir formilles for Dec. 10 their families for Dec. 10. gelo and Mary Rafalowski, Jun-Special programs held in the ior captain was Christine Ryan, chool's auditorium at 2, 3 and with teammates Suzan Buben, 4 p.m. will give students a Susan Smith and Maureen