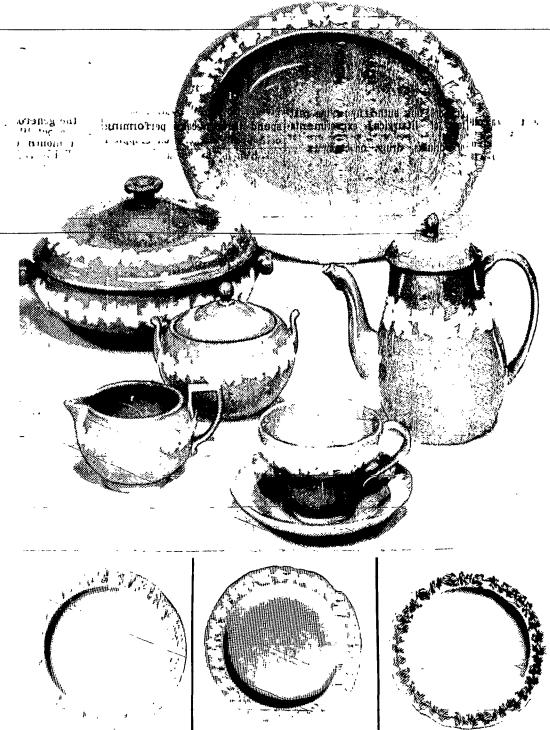

## Queensware by Wedgwood now at 20% savings

Legendary dinnerware made by Josiah Wedgewood and Sons, Ltd. in England is now on sale. You may choose from place settings or open stock in three beautiful patterns of this fine earthenware, and save through November 18th, In cream cotor embossing on cream body, lavender embossing on cream body, cream embossing on lavender body with plain edges.

|                                                                                                                                                                                                                                                                                                                                                                                                                                                                                                                                                                                                                                                                                                                                                                                                                                                                                                                                                                                                                                                                                                                                                                                                                                                                                                                                                                                                                                                                                                                                                                                                                                                                                                                                                                                                                                                                                                                                                                                                                                                                                                                                | cream/cream |         | lav./cream   |                    | cream/lav.            |      |
|--------------------------------------------------------------------------------------------------------------------------------------------------------------------------------------------------------------------------------------------------------------------------------------------------------------------------------------------------------------------------------------------------------------------------------------------------------------------------------------------------------------------------------------------------------------------------------------------------------------------------------------------------------------------------------------------------------------------------------------------------------------------------------------------------------------------------------------------------------------------------------------------------------------------------------------------------------------------------------------------------------------------------------------------------------------------------------------------------------------------------------------------------------------------------------------------------------------------------------------------------------------------------------------------------------------------------------------------------------------------------------------------------------------------------------------------------------------------------------------------------------------------------------------------------------------------------------------------------------------------------------------------------------------------------------------------------------------------------------------------------------------------------------------------------------------------------------------------------------------------------------------------------------------------------------------------------------------------------------------------------------------------------------------------------------------------------------------------------------------------------------|-------------|---------|--------------|--------------------|-----------------------|------|
|                                                                                                                                                                                                                                                                                                                                                                                                                                                                                                                                                                                                                                                                                                                                                                                                                                                                                                                                                                                                                                                                                                                                                                                                                                                                                                                                                                                                                                                                                                                                                                                                                                                                                                                                                                                                                                                                                                                                                                                                                                                                                                                                | reg.        | șale ·  | reg.         | sale               | reg.                  | sale |
| service plate                                                                                                                                                                                                                                                                                                                                                                                                                                                                                                                                                                                                                                                                                                                                                                                                                                                                                                                                                                                                                                                                                                                                                                                                                                                                                                                                                                                                                                                                                                                                                                                                                                                                                                                                                                                                                                                                                                                                                                                                                                                                                                                  | 4.95        | 3.96    | 5,9 <b>5</b> | 4.76               | 6.95                  | 5.5  |
| plate 10""                                                                                                                                                                                                                                                                                                                                                                                                                                                                                                                                                                                                                                                                                                                                                                                                                                                                                                                                                                                                                                                                                                                                                                                                                                                                                                                                                                                                                                                                                                                                                                                                                                                                                                                                                                                                                                                                                                                                                                                                                                                                                                                     | 4.50        | 3.60    | 5.50         | 4.40               | 6.25                  | 5.00 |
| plate 8"                                                                                                                                                                                                                                                                                                                                                                                                                                                                                                                                                                                                                                                                                                                                                                                                                                                                                                                                                                                                                                                                                                                                                                                                                                                                                                                                                                                                                                                                                                                                                                                                                                                                                                                                                                                                                                                                                                                                                                                                                                                                                                                       | 3.65        | 2.92    | 4.50         | 3.60               | 5. <b>25</b>          | 4.20 |
| plate 7"                                                                                                                                                                                                                                                                                                                                                                                                                                                                                                                                                                                                                                                                                                                                                                                                                                                                                                                                                                                                                                                                                                                                                                                                                                                                                                                                                                                                                                                                                                                                                                                                                                                                                                                                                                                                                                                                                                                                                                                                                                                                                                                       | 2.75        | 2.20    | 3.50         | 2.80               | 4.00                  | 3.2  |
| plate 5"                                                                                                                                                                                                                                                                                                                                                                                                                                                                                                                                                                                                                                                                                                                                                                                                                                                                                                                                                                                                                                                                                                                                                                                                                                                                                                                                                                                                                                                                                                                                                                                                                                                                                                                                                                                                                                                                                                                                                                                                                                                                                                                       | 2.20        | 1.76    | 2.45         | 1.96               | 2.95                  | 2.3  |
| cup & saucer                                                                                                                                                                                                                                                                                                                                                                                                                                                                                                                                                                                                                                                                                                                                                                                                                                                                                                                                                                                                                                                                                                                                                                                                                                                                                                                                                                                                                                                                                                                                                                                                                                                                                                                                                                                                                                                                                                                                                                                                                                                                                                                   | 5.50        | 4.40    | 6.50         | 5. <b>2</b> 0      | 6,95                  | 5.4  |
| rim soup plate                                                                                                                                                                                                                                                                                                                                                                                                                                                                                                                                                                                                                                                                                                                                                                                                                                                                                                                                                                                                                                                                                                                                                                                                                                                                                                                                                                                                                                                                                                                                                                                                                                                                                                                                                                                                                                                                                                                                                                                                                                                                                                                 | 3.75        | 3.00    | 4.50         | 3.60               | 4.95                  | 3.9  |
| fruit saucer                                                                                                                                                                                                                                                                                                                                                                                                                                                                                                                                                                                                                                                                                                                                                                                                                                                                                                                                                                                                                                                                                                                                                                                                                                                                                                                                                                                                                                                                                                                                                                                                                                                                                                                                                                                                                                                                                                                                                                                                                                                                                                                   | 2.75        | 2.20    | 3.25         | 2.60               | 3.75                  | 3.0  |
| oatmeal                                                                                                                                                                                                                                                                                                                                                                                                                                                                                                                                                                                                                                                                                                                                                                                                                                                                                                                                                                                                                                                                                                                                                                                                                                                                                                                                                                                                                                                                                                                                                                                                                                                                                                                                                                                                                                                                                                                                                                                                                                                                                                                        | 3.25        | 2.60    | 3.50         | 2.80               | 3.95                  | 3.1  |
| cream soup and stand                                                                                                                                                                                                                                                                                                                                                                                                                                                                                                                                                                                                                                                                                                                                                                                                                                                                                                                                                                                                                                                                                                                                                                                                                                                                                                                                                                                                                                                                                                                                                                                                                                                                                                                                                                                                                                                                                                                                                                                                                                                                                                           | 7.95        | 6.36    | 9.95         | 7.96               | 11.95                 | 9.5  |
| oval platter 12"                                                                                                                                                                                                                                                                                                                                                                                                                                                                                                                                                                                                                                                                                                                                                                                                                                                                                                                                                                                                                                                                                                                                                                                                                                                                                                                                                                                                                                                                                                                                                                                                                                                                                                                                                                                                                                                                                                                                                                                                                                                                                                               | 15.95       | 12.76   | 76.95        | 13.56              | 17.95                 | 14.3 |
| oval platter 14"                                                                                                                                                                                                                                                                                                                                                                                                                                                                                                                                                                                                                                                                                                                                                                                                                                                                                                                                                                                                                                                                                                                                                                                                                                                                                                                                                                                                                                                                                                                                                                                                                                                                                                                                                                                                                                                                                                                                                                                                                                                                                                               | 18.95       | 15.16   | 19.95        | 15.96              | <b>2</b> 1.9 <b>5</b> | 17.5 |
| open vegetable                                                                                                                                                                                                                                                                                                                                                                                                                                                                                                                                                                                                                                                                                                                                                                                                                                                                                                                                                                                                                                                                                                                                                                                                                                                                                                                                                                                                                                                                                                                                                                                                                                                                                                                                                                                                                                                                                                                                                                                                                                                                                                                 | 9.95        | 7.96    | 10.50        | 8.40               | 11.50                 | ,9.2 |
| covered vegetable                                                                                                                                                                                                                                                                                                                                                                                                                                                                                                                                                                                                                                                                                                                                                                                                                                                                                                                                                                                                                                                                                                                                                                                                                                                                                                                                                                                                                                                                                                                                                                                                                                                                                                                                                                                                                                                                                                                                                                                                                                                                                                              | 28.50       | 22.80   | 29.95        | 23. <del>9</del> 6 | 31.50                 | 25.2 |
| gravy boat                                                                                                                                                                                                                                                                                                                                                                                                                                                                                                                                                                                                                                                                                                                                                                                                                                                                                                                                                                                                                                                                                                                                                                                                                                                                                                                                                                                                                                                                                                                                                                                                                                                                                                                                                                                                                                                                                                                                                                                                                                                                                                                     | 19.95       | 15.96   | 21.95        | 17.56              | <b>2</b> 3.9 <b>5</b> | 19.1 |
| round chop 12"                                                                                                                                                                                                                                                                                                                                                                                                                                                                                                                                                                                                                                                                                                                                                                                                                                                                                                                                                                                                                                                                                                                                                                                                                                                                                                                                                                                                                                                                                                                                                                                                                                                                                                                                                                                                                                                                                                                                                                                                                                                                                                                 | 17.95       | 14.36   | 18.95        | 15.16              | 19,95                 | 15.9 |
| teapot :                                                                                                                                                                                                                                                                                                                                                                                                                                                                                                                                                                                                                                                                                                                                                                                                                                                                                                                                                                                                                                                                                                                                                                                                                                                                                                                                                                                                                                                                                                                                                                                                                                                                                                                                                                                                                                                                                                                                                                                                                                                                                                                       | 17.95       | 14.36 ₽ | 18.95        | 15,16              | 21.95                 | 17.5 |
| The state of the second | 1-1-50      | 9.20    | 11.95        | 9.56               | 12.50                 | 10,0 |
| sugar                                                                                                                                                                                                                                                                                                                                                                                                                                                                                                                                                                                                                                                                                                                                                                                                                                                                                                                                                                                                                                                                                                                                                                                                                                                                                                                                                                                                                                                                                                                                                                                                                                                                                                                                                                                                                                                                                                                                                                                                                                                                                                                          | 7,95        | 6.36    | 8.50         | 6.80               | 8.95                  | 7.1  |
| coffeepot                                                                                                                                                                                                                                                                                                                                                                                                                                                                                                                                                                                                                                                                                                                                                                                                                                                                                                                                                                                                                                                                                                                                                                                                                                                                                                                                                                                                                                                                                                                                                                                                                                                                                                                                                                                                                                                                                                                                                                                                                                                                                                                      | 18.50       | 14.80   | 19.95        | 15.96              | 21.95                 | 17.5 |
| conechoi                                                                                                                                                                                                                                                                                                                                                                                                                                                                                                                                                                                                                                                                                                                                                                                                                                                                                                                                                                                                                                                                                                                                                                                                                                                                                                                                                                                                                                                                                                                                                                                                                                                                                                                                                                                                                                                                                                                                                                                                                                                                                                                       | 14.95       | 11.96   | 17.95        | 14.36              | 19.95                 | 15.9 |