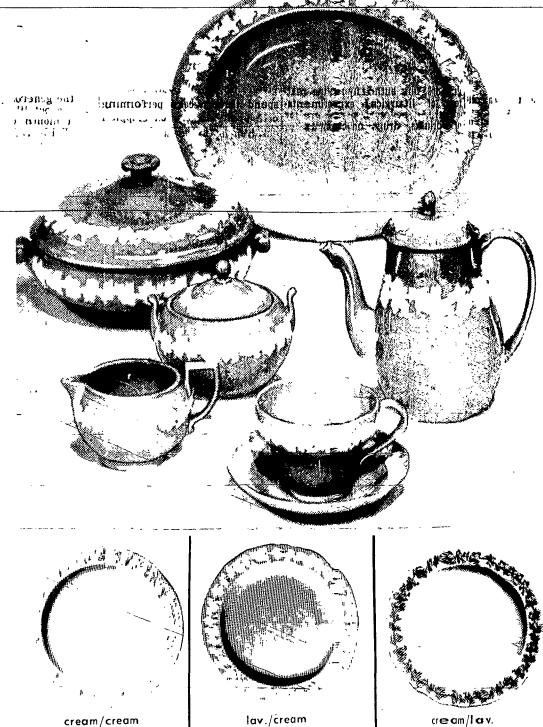

## Queensware by Wedgwood now at 20% savings

Legendary dinnerware made by Josiah Wedgewood and Sons, Ltd. in England is now on sale. You may choose from place settings or open stock in three beautiful patterns of this fine earthenware, and save through November 18th, In cream cotor embossing on cream body, lavender embossing on cream body, cream embossing on lavender body with plain edges.

|                                                                                                                                                                                                                                                                                                                                                                                                                                                                                                                                                                                                                                                                                                                                                                                                                                                                                                                                                                                                                                                                                                                                                                                                                                                                                                                                                                                                                                                                                                                                                                                                                                                                                                                                                                                                                                                                                                                                                                                                                                                                                                                                | cream/cream |         | lav./cream   |                    | cream/lav.            |      |
|--------------------------------------------------------------------------------------------------------------------------------------------------------------------------------------------------------------------------------------------------------------------------------------------------------------------------------------------------------------------------------------------------------------------------------------------------------------------------------------------------------------------------------------------------------------------------------------------------------------------------------------------------------------------------------------------------------------------------------------------------------------------------------------------------------------------------------------------------------------------------------------------------------------------------------------------------------------------------------------------------------------------------------------------------------------------------------------------------------------------------------------------------------------------------------------------------------------------------------------------------------------------------------------------------------------------------------------------------------------------------------------------------------------------------------------------------------------------------------------------------------------------------------------------------------------------------------------------------------------------------------------------------------------------------------------------------------------------------------------------------------------------------------------------------------------------------------------------------------------------------------------------------------------------------------------------------------------------------------------------------------------------------------------------------------------------------------------------------------------------------------|-------------|---------|--------------|--------------------|-----------------------|------|
|                                                                                                                                                                                                                                                                                                                                                                                                                                                                                                                                                                                                                                                                                                                                                                                                                                                                                                                                                                                                                                                                                                                                                                                                                                                                                                                                                                                                                                                                                                                                                                                                                                                                                                                                                                                                                                                                                                                                                                                                                                                                                                                                | reg.        | șale ·  | reg.         | sale               | reg.                  | sale |
| service plate                                                                                                                                                                                                                                                                                                                                                                                                                                                                                                                                                                                                                                                                                                                                                                                                                                                                                                                                                                                                                                                                                                                                                                                                                                                                                                                                                                                                                                                                                                                                                                                                                                                                                                                                                                                                                                                                                                                                                                                                                                                                                                                  | 4.95        | 3.96    | 5,9 <b>5</b> | 4.76               | 6.95                  | 5.5  |
| plate 10""                                                                                                                                                                                                                                                                                                                                                                                                                                                                                                                                                                                                                                                                                                                                                                                                                                                                                                                                                                                                                                                                                                                                                                                                                                                                                                                                                                                                                                                                                                                                                                                                                                                                                                                                                                                                                                                                                                                                                                                                                                                                                                                     | 4.50        | 3.60    | 5.50         | 4.40               | 6.25                  | 5.00 |
| plate 8"                                                                                                                                                                                                                                                                                                                                                                                                                                                                                                                                                                                                                                                                                                                                                                                                                                                                                                                                                                                                                                                                                                                                                                                                                                                                                                                                                                                                                                                                                                                                                                                                                                                                                                                                                                                                                                                                                                                                                                                                                                                                                                                       | 3.65        | 2.92    | 4.50         | 3.60               | 5. <b>25</b>          | 4.20 |
| plate 7"                                                                                                                                                                                                                                                                                                                                                                                                                                                                                                                                                                                                                                                                                                                                                                                                                                                                                                                                                                                                                                                                                                                                                                                                                                                                                                                                                                                                                                                                                                                                                                                                                                                                                                                                                                                                                                                                                                                                                                                                                                                                                                                       | 2.75        | 2.20    | 3.50         | 2.80               | 4.00                  | 3.2  |
| plate 5"                                                                                                                                                                                                                                                                                                                                                                                                                                                                                                                                                                                                                                                                                                                                                                                                                                                                                                                                                                                                                                                                                                                                                                                                                                                                                                                                                                                                                                                                                                                                                                                                                                                                                                                                                                                                                                                                                                                                                                                                                                                                                                                       | 2.20        | 1.76    | 2.45         | 1.96               | 2.95                  | 2.3  |
| cup & saucer                                                                                                                                                                                                                                                                                                                                                                                                                                                                                                                                                                                                                                                                                                                                                                                                                                                                                                                                                                                                                                                                                                                                                                                                                                                                                                                                                                                                                                                                                                                                                                                                                                                                                                                                                                                                                                                                                                                                                                                                                                                                                                                   | 5.50        | 4.40    | 6.50         | 5. <b>2</b> 0      | 6,95                  | 5.4  |
| rim soup plate                                                                                                                                                                                                                                                                                                                                                                                                                                                                                                                                                                                                                                                                                                                                                                                                                                                                                                                                                                                                                                                                                                                                                                                                                                                                                                                                                                                                                                                                                                                                                                                                                                                                                                                                                                                                                                                                                                                                                                                                                                                                                                                 | 3.75        | 3.00    | 4.50         | 3.60               | 4.95                  | 3.9  |
| fruit saucer                                                                                                                                                                                                                                                                                                                                                                                                                                                                                                                                                                                                                                                                                                                                                                                                                                                                                                                                                                                                                                                                                                                                                                                                                                                                                                                                                                                                                                                                                                                                                                                                                                                                                                                                                                                                                                                                                                                                                                                                                                                                                                                   | 2.75        | 2.20    | 3.25         | 2.60               | 3.75                  | 3.0  |
| oatmeal                                                                                                                                                                                                                                                                                                                                                                                                                                                                                                                                                                                                                                                                                                                                                                                                                                                                                                                                                                                                                                                                                                                                                                                                                                                                                                                                                                                                                                                                                                                                                                                                                                                                                                                                                                                                                                                                                                                                                                                                                                                                                                                        | 3.25        | 2.60    | 3.50         | 2.80               | 3.95                  | 3.1  |
| cream soup and stand                                                                                                                                                                                                                                                                                                                                                                                                                                                                                                                                                                                                                                                                                                                                                                                                                                                                                                                                                                                                                                                                                                                                                                                                                                                                                                                                                                                                                                                                                                                                                                                                                                                                                                                                                                                                                                                                                                                                                                                                                                                                                                           | 7.95        | 6.36    | 9.95         | 7.96               | 11.95                 | 9.5  |
| oval platter 12"                                                                                                                                                                                                                                                                                                                                                                                                                                                                                                                                                                                                                                                                                                                                                                                                                                                                                                                                                                                                                                                                                                                                                                                                                                                                                                                                                                                                                                                                                                                                                                                                                                                                                                                                                                                                                                                                                                                                                                                                                                                                                                               | 15.95       | 12.76   | 76.95        | 13.56              | 17.95                 | 14.3 |
| oval platter 14"                                                                                                                                                                                                                                                                                                                                                                                                                                                                                                                                                                                                                                                                                                                                                                                                                                                                                                                                                                                                                                                                                                                                                                                                                                                                                                                                                                                                                                                                                                                                                                                                                                                                                                                                                                                                                                                                                                                                                                                                                                                                                                               | 18.95       | 15.16   | 19.95        | 15.96              | <b>2</b> 1.9 <b>5</b> | 17.5 |
| open vegetable                                                                                                                                                                                                                                                                                                                                                                                                                                                                                                                                                                                                                                                                                                                                                                                                                                                                                                                                                                                                                                                                                                                                                                                                                                                                                                                                                                                                                                                                                                                                                                                                                                                                                                                                                                                                                                                                                                                                                                                                                                                                                                                 | 9.95        | 7.96    | 10.50        | 8.40               | 11.50                 | ,9.2 |
| covered vegetable                                                                                                                                                                                                                                                                                                                                                                                                                                                                                                                                                                                                                                                                                                                                                                                                                                                                                                                                                                                                                                                                                                                                                                                                                                                                                                                                                                                                                                                                                                                                                                                                                                                                                                                                                                                                                                                                                                                                                                                                                                                                                                              | 28.50       | 22.80   | 29.95        | 23. <del>9</del> 6 | 31.50                 | 25.2 |
| gravy boat                                                                                                                                                                                                                                                                                                                                                                                                                                                                                                                                                                                                                                                                                                                                                                                                                                                                                                                                                                                                                                                                                                                                                                                                                                                                                                                                                                                                                                                                                                                                                                                                                                                                                                                                                                                                                                                                                                                                                                                                                                                                                                                     | 19.95       | 15.96   | 21.95        | 17.56              | <b>2</b> 3.9 <b>5</b> | 19.1 |
| round chop 12"                                                                                                                                                                                                                                                                                                                                                                                                                                                                                                                                                                                                                                                                                                                                                                                                                                                                                                                                                                                                                                                                                                                                                                                                                                                                                                                                                                                                                                                                                                                                                                                                                                                                                                                                                                                                                                                                                                                                                                                                                                                                                                                 | 17.95       | 14.36   | 18.95        | 15.16              | 19,95                 | 15.9 |
| teapot :                                                                                                                                                                                                                                                                                                                                                                                                                                                                                                                                                                                                                                                                                                                                                                                                                                                                                                                                                                                                                                                                                                                                                                                                                                                                                                                                                                                                                                                                                                                                                                                                                                                                                                                                                                                                                                                                                                                                                                                                                                                                                                                       | 17.95       | 14.36 ₽ | 18.95        | 15,16              | 21.95                 | 17.5 |
| The state of the second | 1-1-50      | 9.20    | 11.95        | 9.56               | 12.50                 | 10,0 |
| sugar                                                                                                                                                                                                                                                                                                                                                                                                                                                                                                                                                                                                                                                                                                                                                                                                                                                                                                                                                                                                                                                                                                                                                                                                                                                                                                                                                                                                                                                                                                                                                                                                                                                                                                                                                                                                                                                                                                                                                                                                                                                                                                                          | 7,95        | 6.36    | 8.50         | 6.80               | 8.95                  | 7.1  |
| coffeepot                                                                                                                                                                                                                                                                                                                                                                                                                                                                                                                                                                                                                                                                                                                                                                                                                                                                                                                                                                                                                                                                                                                                                                                                                                                                                                                                                                                                                                                                                                                                                                                                                                                                                                                                                                                                                                                                                                                                                                                                                                                                                                                      | 18.50       | 14.80   | 19.95        | 15.96              | 21.95                 | 17.5 |
| conechoi                                                                                                                                                                                                                                                                                                                                                                                                                                                                                                                                                                                                                                                                                                                                                                                                                                                                                                                                                                                                                                                                                                                                                                                                                                                                                                                                                                                                                                                                                                                                                                                                                                                                                                                                                                                                                                                                                                                                                                                                                                                                                                                       | 14.95       | 11.96   | 17.95        | 14.36              | 19.95                 | 15.9 |